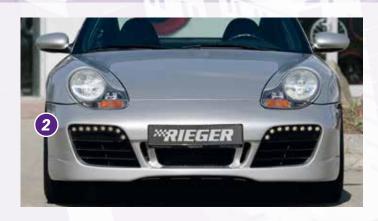

## LIVE UP TO THE MYTH RIEGER FOR PORSCHE 911 (TYPE 996)

Schmidt VN-Line

VA 8,5Jx19 ET 41 with 235/35-19

HA 10,5Jx19 ET 41 with 265/30-19

- ▲ = free registration: Article is e.g. delivered with ABE (general operating permit) (no entry required).