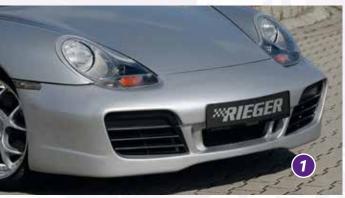

## LIVE UP TO THE MYTH RIEGER FOR PORSCHE 911 (TYPE 996)

Schmidt VN-Line

VA 8,5Jx19 ET 41 with 235/35-19

HA 10,5Jx19 ET 41 with 265/30-19

- ▲ = free registration: Article is e.g. delivered with ABE (general operating permit) (no entry required).