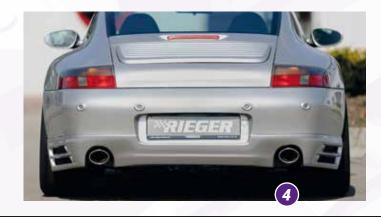

## LIVE UP TO THE MYTH RIEGER FOR PORSCHE 911 (TYPE 996)

Schmidt VN-Line

VA 8,5Jx19 ET 41 with 235/35-19

HA 10,5Jx19 ET 41 with 265/30-19

- ▲ = free registration: Article is e.g. delivered with ABE (general operating permit) (no entry required).