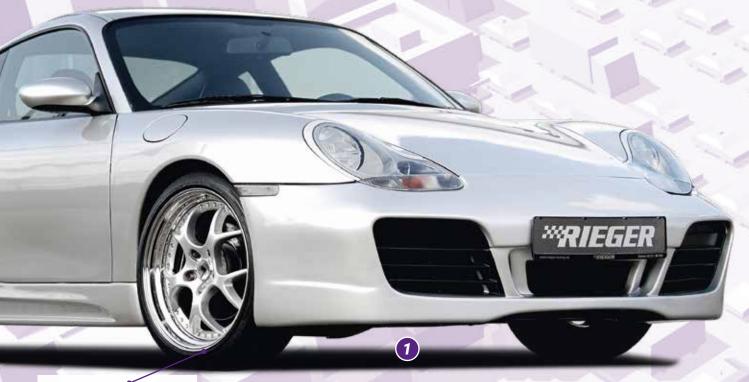

## LIVE UP TO THE MYTH RIEGER FOR PORSCHE 911 (TYPE 996)

Schmidt VN-Line

VA 8,5Jx19 ET 41 with 235/35-19

HA 10,5Jx19 ET 41 with 265/30-19

- ▲ = free registration: Article is e.g. delivered with ABE (general operating permit) (no entry required).