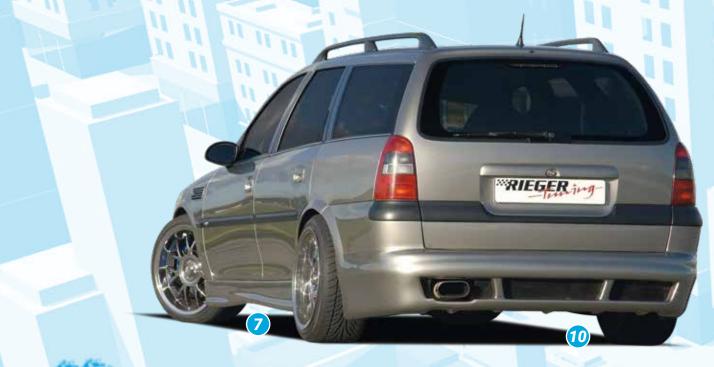

RIEGER ALSO FOR CARAVAN

▲ = free registration: Article is e.g. delivered with ABE (general operating permit) (no entry required).

■ = subject to registration: Article is e.g. delivered with certificate. (Registration according to §19 StVZO required).