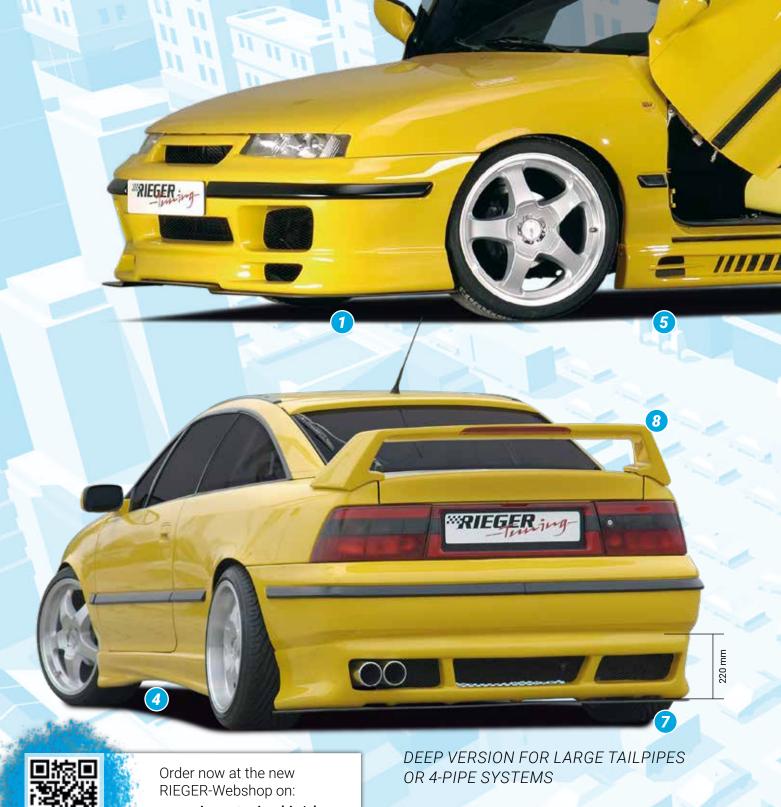

www.rieger-tuning.biz/shop





▲ = free registration: Article is e.g. delivered with ABE (general operating permit) (no entry required).

■ = subject to registration: Article is e.g. delivered with certificate. (Registration according to §19 StVZO required).

▼ = without approval: Products are not permitted in the area of the StVZO and may be used on public roads and squares not be put into operation or used. These products are only for motorsport or showpurposes or for export to non-EU countries.

= only mountable in conjunction with matching spoiler
 = Single acceptance according to §21 in the house RIEGER possible. Article is e.g. supplied with material test report.