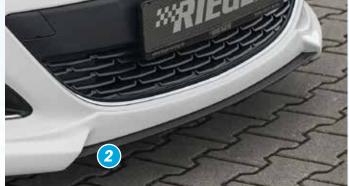

## SPORTIER + FASTER RIEGER FOR OPEL ASTRA J FACELIFT

See.

Free registration: Article is e.g. delivered with ABE (general operating permit) (no entry required).
subject to registration: Article is e.g. delivered with certificate. (Registration according to §19 StVZO required).