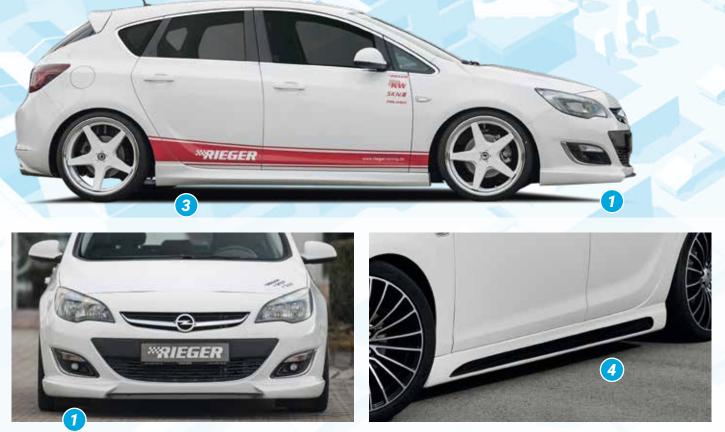

## SPORTIER + FASTER RIEGER FOR OPEL ASTRA J FACELIFT

See.

Free registration: Article is e.g. delivered with ABE (general operating permit) (no entry required).
subject to registration: Article is e.g. delivered with certificate. (Registration according to §19 StVZO required).