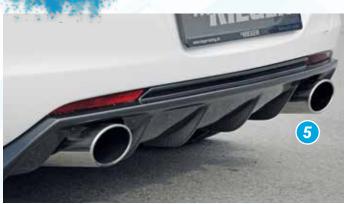

## SPORTY + CASUAL RIEGER FOR OPEL ASTRA J

## Eta Beta Rochel VA 9,0Jx20 ET 40 with 235/30-20 HA 9,0Jx20 ET 40 with 235/30-20

RIEGER



Order now at the new RIEGER-Webshop on: www.rieger-tuning.biz/shop





a = free registration: Article is e.g. delivered with ABE (general operating permit) (no entry required).
 = subject to registration: Article is e.g. delivered with certificate. (Registration according to §19 StVZO required).

*RIEGER* 

▼ = without approval: Products are not permitted in the area of the StVZO and may be used on public roads and squares not be put into operation or used. These products are only for motorsport or showpurposes or for export to non-EU countries. = only mountable in conjunction with matching spoiler
 = Single acceptance according to §21 in the house RIEGER possible. Article is e.g. supplied with material test report.