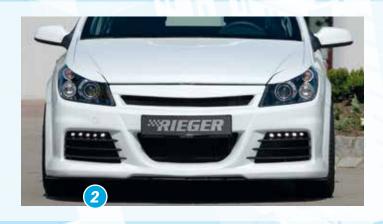

## SHINING STAR AT TUNING SKY RIEGER FOR OPEL ASTRA H

Large recess for car wash, only usable with headlight cleaning system OE 13145524 oder 13145525

Small recess for car wash

▼ = without approval: Products are not permitted in the area of the StVZO and may be used on public roads and squares not be put into operation or used. These products are only for motorsport or showpurposes or for export to non-EU countries.