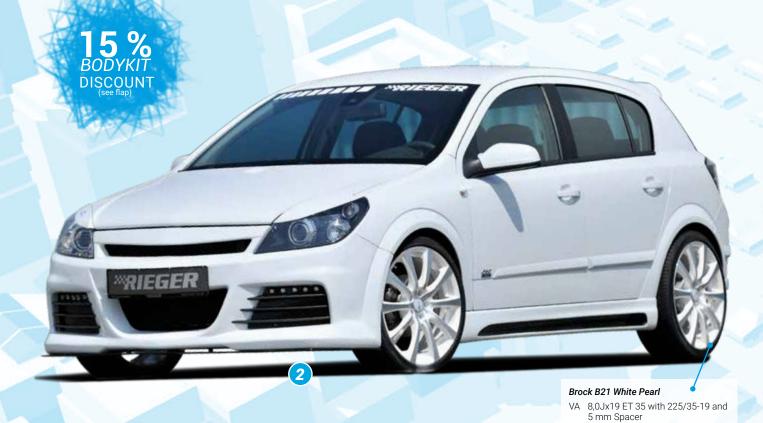

## SHINING STAR AT TUNING SKY RIEGER FOR OPEL ASTRA H

Large recess for car wash, only usable with headlight cleaning system OE 13145524 oder 13145525

Small recess for car wash

▼ = without approval: Products are not permitted in the area of the StVZO and may be used on public roads and squares not be put into operation or used. These products are only for motorsport or showpurposes or for export to non-EU countries.

15 mm Spacer

HA 8,0Jx19 ET 35 with 225/35-19 and

- = only mountable in conjunction with matching spoiler
   = Single acceptance according to §21 in the house RIEGER
- possible. Article is e.g. supplied with material test report.