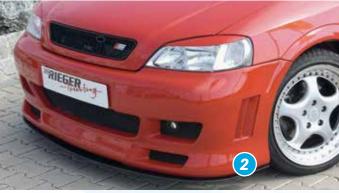

## EXTRA TUNING RIEGER FOR OPEL ASTRA G

5

11

1

RIEGER jug

## RH ZW3

VA 8,5Jx18 ET 54 with 225/35-18
HA 9,5Jx18 ET 41 with 225/35-18
each with Adapter
Lowering: KW coilover system



RIEGER

Work VS-KF Chrom VA 8,5Jx18 ET 26 with 225/35-18 + 5 mm Spacer HA 9,5Jx18 ET 26 with 225/35-18 (Extreme version as shown, only with painting of the rear side parts possible)

9

-

00 mm



**15% BODY KIT DISCOUNT:** You will receive a 15% body kit discount when ordering a complete RIEGER kit (consisting of Spoiler lip / bumper, side skirts set and rear skirt (s) -inserts each suitable for a vehicle model. The discount is granted only for RIEGER spoiler parts made of ABS plastic. It is only valid as a kit if the parts have all been chosen for the same vehicle type. To receive the estate, give the followng code when ordering -15% BODYKITRABATT - with. The discount does not apply to "paint jobs". The discount can not be combined with any other discounts.