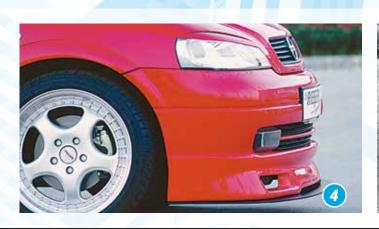

## EXTRA TUNING RIEGER FOR OPEL ASTRA G

5

11

1

RIEGER jug

## RH ZW3

VA 8,5Jx18 ET 54 with 225/35-18
HA 9,5Jx18 ET 41 with 225/35-18
each with Adapter
Lowering: KW coilover system



RIEGER

Work VS-KF Chrom VA 8,5Jx18 ET 26 with 225/35-18 + 5 mm Spacer HA 9,5Jx18 ET 26 with 225/35-18 (Extreme version as shown, only with painting of the rear side parts possible)

9

-

00 mm



**15% BODY KIT DISCOUNT:** You will receive a 15% body kit discount when ordering a complete RIEGER kit (consisting of Spoiler lip / bumper, side skirts set and rear skirt (s) -inserts each suitable for a vehicle model. The discount is granted only for RIEGER spoiler parts made of ABS plastic. It is only valid as a kit if the parts have all been chosen for the same vehicle type. To receive the estate, give the followng code when ordering -15% BODYKITRABATT - with. The discount does not apply to "paint jobs". The discount can not be combined with any other discounts.