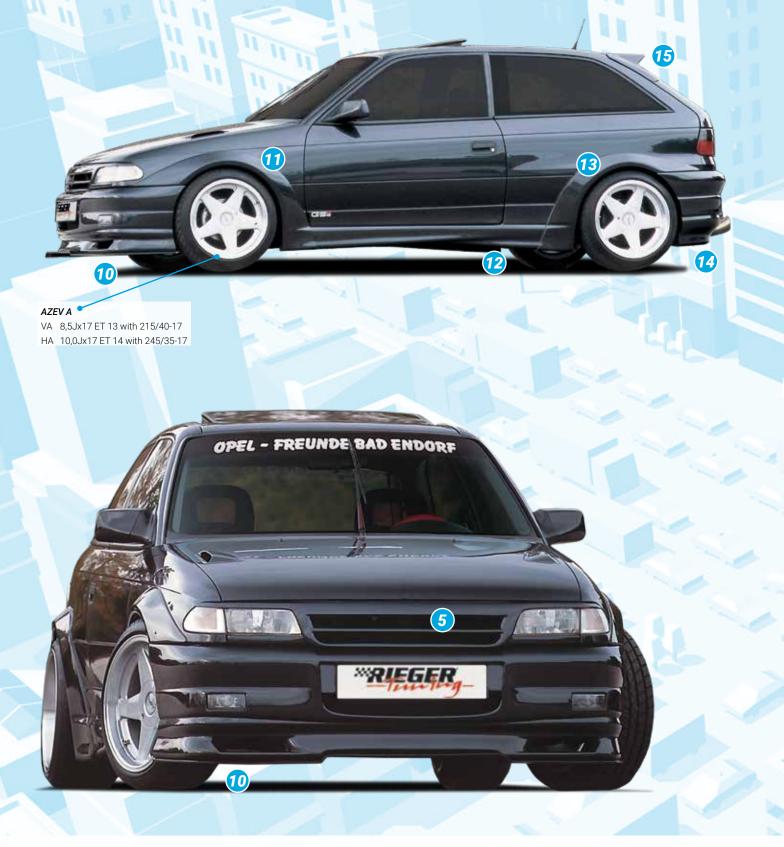

Free registration: Article is e.g. delivered with ABE (general operating permit) (no entry required).
= subject to registration: Article is e.g. delivered with certificate. (Registration according to §19 StVZO required).

▼ = without approval: Products are not permitted in the area of the StVZO and may be used on public roads and squares not be put into operation or used. These products are only for motorsport or showpurposes or for export to non-EU countries. = only mountable in conjunction with matching spoiler
= Single acceptance according to §21 in the house RIEGER possible. Article is e.g. supplied with material test report.