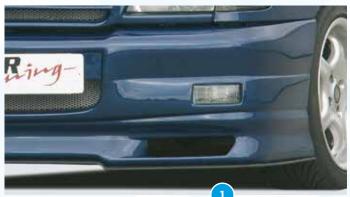

140 mm

2

Free registration: Article is e.g. delivered with ABE (general operating permit) (no entry required).
= subject to registration: Article is e.g. delivered with certificate. (Registration according to §19 StVZO required).