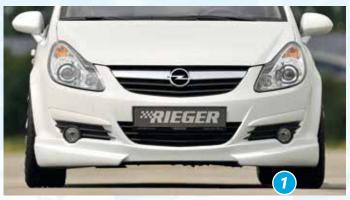

## **FOR OPEL CORSA D**

| IMAGE-NO. | . ARTICLE-NO.   | §        | DESCRIPTION                                                                                                                                                        | PRICE IN € |
|-----------|-----------------|----------|--------------------------------------------------------------------------------------------------------------------------------------------------------------------|------------|
| RIEGER s  | spoiler lips an | d acce   | essories                                                                                                                                                           |            |
| 1         | K 00058940      | _        | RIEGER spoiler lip, Opel Corsa D, 3-/5-door, to facelift, ABS                                                                                                      | 174,00     |
| 2         | K 00058951      | _        | RIEGER spoiler lip with additional centered cut out section, Opel Corsa D, 3-/5-door, to facelift, ABS                                                             | 184,00     |
| -         | S 00058943      | •        | RIEGER splitter centered, for spoiler lip 58940/58951, ABS                                                                                                         | 42,00      |
| 3         | S 00099328      | •        | like 58943, ABS/carbon-look                                                                                                                                        | 45,00      |
| 4         | K 00058946      | <b>A</b> | RIEGER spoiler lip, Opel Corsa D, 3-/5-door, from facelift, ABS                                                                                                    | 184,00     |
| 5         | K 00058950      | <b>A</b> | RIEGER spoiler lip with additional centered cut out section, Opel Corsa D, 3-/5-door, from facelift, ABS                                                           | 194,00     |
| 3         | S 00058949      | •        | RIEGER splitter centered, for spoiler lip 58946/58950, ABS                                                                                                         | 42,00      |
| RIEGER s  | side skirts     |          |                                                                                                                                                                    |            |
| -         | K 00058944      | _        | RIEGER side skirt with opening and cutout, left, Opel Corsa D, 3-door, incl. facelift, incl. aluminium mesh, ABS                                                   | 89,00      |
| -         | K 00058945      | _        | RIEGER side skirt with opening and cutout, right, Opel Corsa D, 3-door, incl. facelift, incl. aluminium mesh, ABS                                                  | 89,00      |
| 6         | K 00099329      | <b>A</b> | like 58944, ABS/carbon-look                                                                                                                                        | 99,00      |
| 6         | K 00099330      | <b>A</b> | like 58945, ABS/carbon-look                                                                                                                                        | 99,00      |
| 7         | K 00058941      | <b>A</b> | RIEGER side skirt with opening and cutout, left, Opel Corsa D, 5-door, incl. facelift, incl. aluminium mesh, ABS                                                   | 89,00      |
| 7         | K 00058942      | <b>A</b> | RIEGER side skirt with opening and cutout, right, Opel Corsa D, 5-door, incl. facelift, incl. aluminium mesh, ABS                                                  | 89,00      |
| RIEGER r  | ear skirt exte  | nsions   | s, accessories and more                                                                                                                                            |            |
| -         | K 00058947      | <b>A</b> | RIEGER rear skirt extension, Opel Corsa D, 3-/5-door, for original exhaust silencer only left, incl. aluminium mesh, ABS                                           | 219,00     |
| 8         | K 00058948      | <b>A</b> | RIEGER rear skirt extension, Opel Corsa D, 3-/5-door, for tail pipe left/right, incl. aluminium mesh, ABS (only fits with RIEGER exhaust silencer)                 | 219,00     |
|           |                 |          | Note: rear skirt extensions not fits for vehicles with recess for Flexfix bike rack                                                                                |            |
| 8         | D 00243654      | <b>A</b> | RIEGER exhaust silencer, Opel Corsa D, 2x 115x85 mm, left/right, 1.6l 110/141 kW (for vehicles with original exhaust silencer cross), stainless steel              | 650,00     |
| 8         | D 00243980      | <b>A</b> | RIEGER exhaust silencer, Opel Corsa D, 2x 115x85 mm, left/right, 1.0-1.71, not turbo engines (for vehicles with org. exhaust silencer lengthwise), stainless steel | 595,00     |