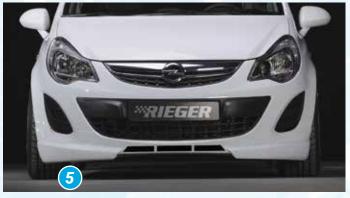

## **FOR OPEL CORSA D**

| IMAGE-NO. | . ARTICLE-NO.   | §        | DESCRIPTION                                                                                                                                                        | PRICE IN € |
|-----------|-----------------|----------|--------------------------------------------------------------------------------------------------------------------------------------------------------------------|------------|
| RIEGER s  | spoiler lips an | d acce   | essories                                                                                                                                                           |            |
| 1         | K 00058940      | _        | RIEGER spoiler lip, Opel Corsa D, 3-/5-door, to facelift, ABS                                                                                                      | 174,00     |
| 2         | K 00058951      | _        | RIEGER spoiler lip with additional centered cut out section, Opel Corsa D, 3-/5-door, to facelift, ABS                                                             | 184,00     |
| -         | S 00058943      | •        | RIEGER splitter centered, for spoiler lip 58940/58951, ABS                                                                                                         | 42,00      |
| 3         | S 00099328      | •        | like 58943, ABS/carbon-look                                                                                                                                        | 45,00      |
| 4         | K 00058946      | <b>A</b> | RIEGER spoiler lip, Opel Corsa D, 3-/5-door, from facelift, ABS                                                                                                    | 184,00     |
| 5         | K 00058950      | <b>A</b> | RIEGER spoiler lip with additional centered cut out section, Opel Corsa D, 3-/5-door, from facelift, ABS                                                           | 194,00     |
| 3         | S 00058949      | •        | RIEGER splitter centered, for spoiler lip 58946/58950, ABS                                                                                                         | 42,00      |
| RIEGER s  | side skirts     |          |                                                                                                                                                                    |            |
| -         | K 00058944      | _        | RIEGER side skirt with opening and cutout, left, Opel Corsa D, 3-door, incl. facelift, incl. aluminium mesh, ABS                                                   | 89,00      |
| -         | K 00058945      | _        | RIEGER side skirt with opening and cutout, right, Opel Corsa D, 3-door, incl. facelift, incl. aluminium mesh, ABS                                                  | 89,00      |
| 6         | K 00099329      | <b>A</b> | like 58944, ABS/carbon-look                                                                                                                                        | 99,00      |
| 6         | K 00099330      | <b>A</b> | like 58945, ABS/carbon-look                                                                                                                                        | 99,00      |
| 7         | K 00058941      | <b>A</b> | RIEGER side skirt with opening and cutout, left, Opel Corsa D, 5-door, incl. facelift, incl. aluminium mesh, ABS                                                   | 89,00      |
| 7         | K 00058942      | <b>A</b> | RIEGER side skirt with opening and cutout, right, Opel Corsa D, 5-door, incl. facelift, incl. aluminium mesh, ABS                                                  | 89,00      |
| RIEGER r  | ear skirt exte  | nsions   | s, accessories and more                                                                                                                                            |            |
| -         | K 00058947      | <b>A</b> | RIEGER rear skirt extension, Opel Corsa D, 3-/5-door, for original exhaust silencer only left, incl. aluminium mesh, ABS                                           | 219,00     |
| 8         | K 00058948      | <b>A</b> | RIEGER rear skirt extension, Opel Corsa D, 3-/5-door, for tail pipe left/right, incl. aluminium mesh, ABS (only fits with RIEGER exhaust silencer)                 | 219,00     |
|           |                 |          | Note: rear skirt extensions not fits for vehicles with recess for Flexfix bike rack                                                                                |            |
| 8         | D 00243654      | <b>A</b> | RIEGER exhaust silencer, Opel Corsa D, 2x 115x85 mm, left/right, 1.6l 110/141 kW (for vehicles with original exhaust silencer cross), stainless steel              | 650,00     |
| 8         | D 00243980      | <b>A</b> | RIEGER exhaust silencer, Opel Corsa D, 2x 115x85 mm, left/right, 1.0-1.71, not turbo engines (for vehicles with org. exhaust silencer lengthwise), stainless steel | 595,00     |