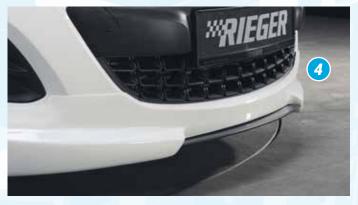

## **FOR OPEL CORSA D**

| IMAGE-NO. | . ARTICLE-NO.   | §        | DESCRIPTION                                                                                                                                                        | PRICE IN € |
|-----------|-----------------|----------|--------------------------------------------------------------------------------------------------------------------------------------------------------------------|------------|
| RIEGER s  | spoiler lips an | d acce   | essories                                                                                                                                                           |            |
| 1         | K 00058940      | _        | RIEGER spoiler lip, Opel Corsa D, 3-/5-door, to facelift, ABS                                                                                                      | 174,00     |
| 2         | K 00058951      | _        | RIEGER spoiler lip with additional centered cut out section, Opel Corsa D, 3-/5-door, to facelift, ABS                                                             | 184,00     |
| -         | S 00058943      | •        | RIEGER splitter centered, for spoiler lip 58940/58951, ABS                                                                                                         | 42,00      |
| 3         | S 00099328      | •        | like 58943, ABS/carbon-look                                                                                                                                        | 45,00      |
| 4         | K 00058946      | <b>A</b> | RIEGER spoiler lip, Opel Corsa D, 3-/5-door, from facelift, ABS                                                                                                    | 184,00     |
| 5         | K 00058950      | <b>A</b> | RIEGER spoiler lip with additional centered cut out section, Opel Corsa D, 3-/5-door, from facelift, ABS                                                           | 194,00     |
| 3         | S 00058949      | •        | RIEGER splitter centered, for spoiler lip 58946/58950, ABS                                                                                                         | 42,00      |
| RIEGER s  | side skirts     |          |                                                                                                                                                                    |            |
| -         | K 00058944      | _        | RIEGER side skirt with opening and cutout, left, Opel Corsa D, 3-door, incl. facelift, incl. aluminium mesh, ABS                                                   | 89,00      |
| -         | K 00058945      | _        | RIEGER side skirt with opening and cutout, right, Opel Corsa D, 3-door, incl. facelift, incl. aluminium mesh, ABS                                                  | 89,00      |
| 6         | K 00099329      | <b>A</b> | like 58944, ABS/carbon-look                                                                                                                                        | 99,00      |
| 6         | K 00099330      | <b>A</b> | like 58945, ABS/carbon-look                                                                                                                                        | 99,00      |
| 7         | K 00058941      | <b>A</b> | RIEGER side skirt with opening and cutout, left, Opel Corsa D, 5-door, incl. facelift, incl. aluminium mesh, ABS                                                   | 89,00      |
| 7         | K 00058942      | <b>A</b> | RIEGER side skirt with opening and cutout, right, Opel Corsa D, 5-door, incl. facelift, incl. aluminium mesh, ABS                                                  | 89,00      |
| RIEGER r  | ear skirt exte  | nsions   | s, accessories and more                                                                                                                                            |            |
| -         | K 00058947      | <b>A</b> | RIEGER rear skirt extension, Opel Corsa D, 3-/5-door, for original exhaust silencer only left, incl. aluminium mesh, ABS                                           | 219,00     |
| 8         | K 00058948      | <b>A</b> | RIEGER rear skirt extension, Opel Corsa D, 3-/5-door, for tail pipe left/right, incl. aluminium mesh, ABS (only fits with RIEGER exhaust silencer)                 | 219,00     |
|           |                 |          | Note: rear skirt extensions not fits for vehicles with recess for Flexfix bike rack                                                                                |            |
| 8         | D 00243654      | <b>A</b> | RIEGER exhaust silencer, Opel Corsa D, 2x 115x85 mm, left/right, 1.6l 110/141 kW (for vehicles with original exhaust silencer cross), stainless steel              | 650,00     |
| 8         | D 00243980      | <b>A</b> | RIEGER exhaust silencer, Opel Corsa D, 2x 115x85 mm, left/right, 1.0-1.71, not turbo engines (for vehicles with org. exhaust silencer lengthwise), stainless steel | 595,00     |