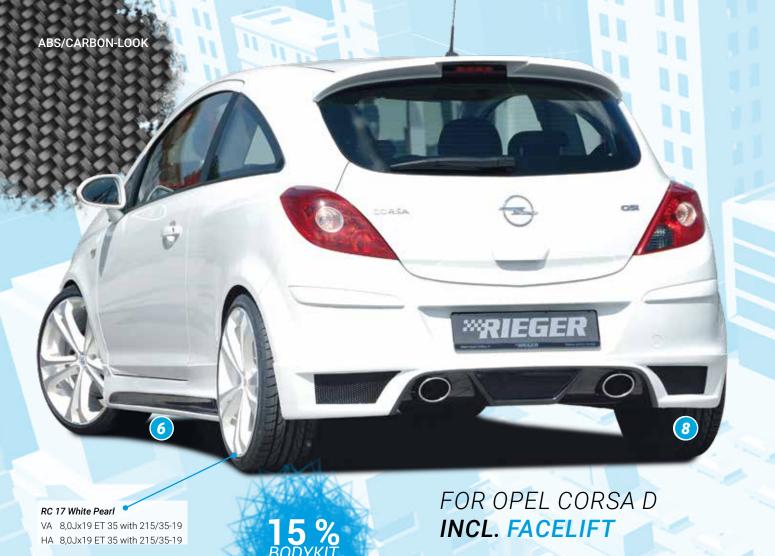

- ▲ = free registration: Article is e.g. delivered with ABE (general operating permit) (no entry required).

  = subject to registration: Article is e.g. delivered with certificate. (Registration according to §19 StVZO required).
- ▼ = without approval: Products are not permitted in the area of the StVZO and may be used on public roads and squares not be put into operation or used. These products are only for motorsport or showpurposes or for export to non-EU countries.
- = only mountable in conjunction with matching spoiler
   = Single acceptance according to §21 in the house RIEGER possible. Article is e.g. supplied with material test report.