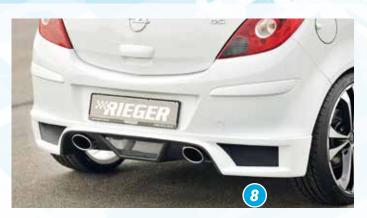

- ▲ = free registration: Article is e.g. delivered with ABE (general operating permit) (no entry required).

  = subject to registration: Article is e.g. delivered with certificate. (Registration according to §19 StVZO required).
- ▼ = without approval: Products are not permitted in the area of the StVZO and may be used on public roads and squares not be put into operation or used. These products are only for motorsport or showpurposes or for export to non-EU countries.
- = only mountable in conjunction with matching spoiler
   = Single acceptance according to §21 in the house RIEGER possible. Article is e.g. supplied with material test report.