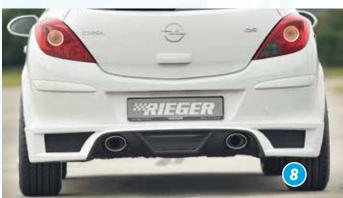

- ▲ = free registration: Article is e.g. delivered with ABE (general operating permit) (no entry required).

  = subject to registration: Article is e.g. delivered with certificate. (Registration according to §19 StVZO required).
- ▼ = without approval: Products are not permitted in the area of the StVZO and may be used on public roads and squares not be put into operation or used. These products are only for motorsport or showpurposes or for export to non-EU countries.
- = only mountable in conjunction with matching spoiler
   = Single acceptance according to §21 in the house RIEGER possible. Article is e.g. supplied with material test report.