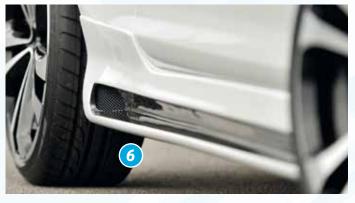

- ▲ = free registration: Article is e.g. delivered with ABE (general operating permit) (no entry required).

  = subject to registration: Article is e.g. delivered with certificate. (Registration according to §19 StVZO required).
- ▼ = without approval: Products are not permitted in the area of the StVZO and may be used on public roads and squares not be put into operation or used. These products are only for motorsport or showpurposes or for export to non-EU countries.
- = only mountable in conjunction with matching spoiler
   = Single acceptance according to §21 in the house RIEGER possible. Article is e.g. supplied with material test report.