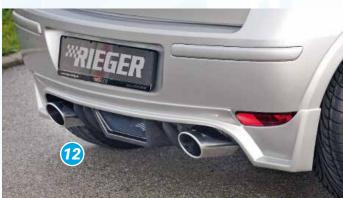

- ▲ = free registration: Article is e.g. delivered with ABE (general operating permit) (no entry required).

  = subject to registration: Article is e.g. delivered with certificate. (Registration according to §19 StVZO required).
- ▼ = without approval: Products are not permitted in the area of the StVZO and may be used on public roads and squares not be put into operation or used. These products are only for motorsport or showpurposes or for export to non-EU countries.
- = only mountable in conjunction with matching spoiler
   = Single acceptance according to §21 in the house RIEGER possible. Article is e.g. supplied with material test report.