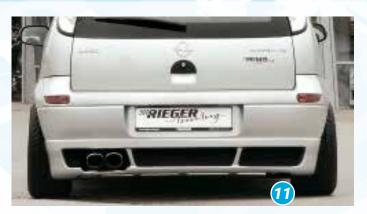

- ▲ = free registration: Article is e.g. delivered with ABE (general operating permit) (no entry required).

  = subject to registration: Article is e.g. delivered with certificate. (Registration according to §19 StVZO required).
- ▼ = without approval: Products are not permitted in the area of the StVZO and may be used on public roads and squares not be put into operation or used. These products are only for motorsport or showpurposes or for export to non-EU countries.
- = only mountable in conjunction with matching spoiler
   = Single acceptance according to §21 in the house RIEGER possible. Article is e.g. supplied with material test report.