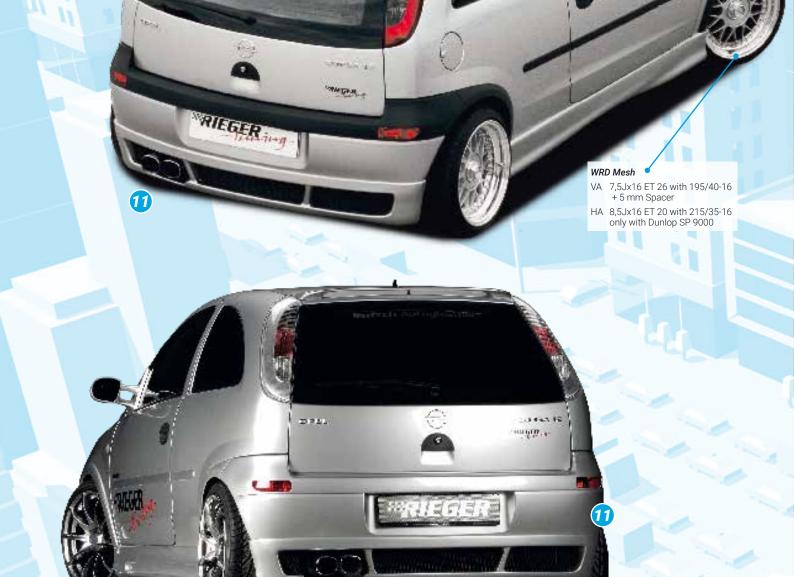

- ▲ = free registration: Article is e.g. delivered with ABE (general operating permit) (no entry required).

  = subject to registration: Article is e.g. delivered with certificate. (Registration according to §19 StVZO required).
- ▼ = without approval: Products are not permitted in the area of the StVZO and may be used on public roads and squares not be put into operation or used. These products are only for motorsport or showpurposes or for export to non-EU countries.
- = only mountable in conjunction with matching spoiler
   = Single acceptance according to §21 in the house RIEGER possible. Article is e.g. supplied with material test report.