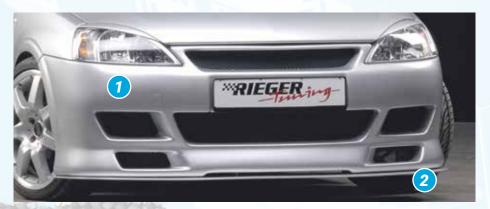

Free registration: Article is e.g. delivered with ABE (general operating permit) (no entry required).
= subject to registration: Article is e.g. delivered with certificate. (Registration according to §19 StVZO required).

▼ = without approval: Products are not permitted in the area of the StVZO and may be used on public roads and squares not be put into operation or used. These products are only for motorsport or showpurposes or for export to non-EU countries. = only mountable in conjunction with matching spoiler
= Single acceptance according to §21 in the house RIEGER possible. Article is e.g. supplied with material test report.