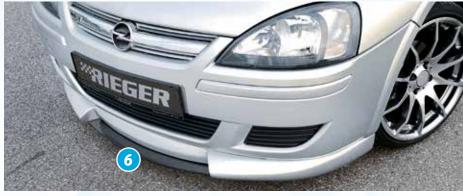

Free registration: Article is e.g. delivered with ABE (general operating permit) (no entry required).
= subject to registration: Article is e.g. delivered with certificate. (Registration according to §19 StVZO required).

▼ = without approval: Products are not permitted in the area of the StVZO and may be used on public roads and squares not be put into operation or used. These products are only for motorsport or showpurposes or for export to non-EU countries. = only mountable in conjunction with matching spoiler
= Single acceptance according to §21 in the house RIEGER possible. Article is e.g. supplied with material test report.