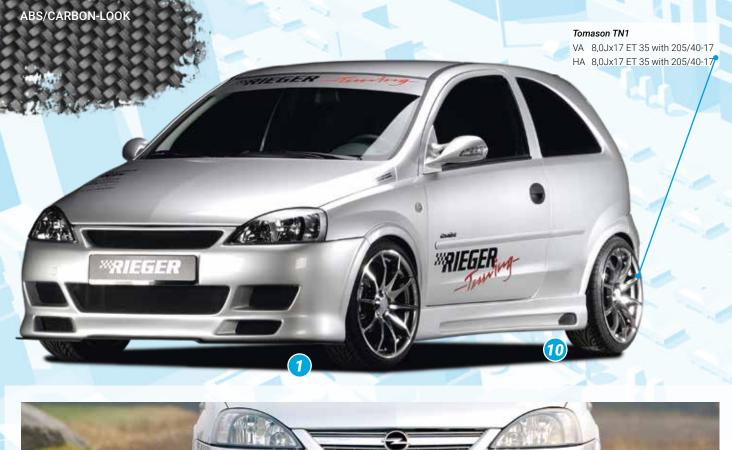

Free registration: Article is e.g. delivered with ABE (general operating permit) (no entry required).
= subject to registration: Article is e.g. delivered with certificate. (Registration according to §19 StVZO required).

▼ = without approval: Products are not permitted in the area of the StVZO and may be used on public roads and squares not be put into operation or used. These products are only for motorsport or showpurposes or for export to non-EU countries. = only mountable in conjunction with matching spoiler
= Single acceptance according to §21 in the house RIEGER possible. Article is e.g. supplied with material test report.