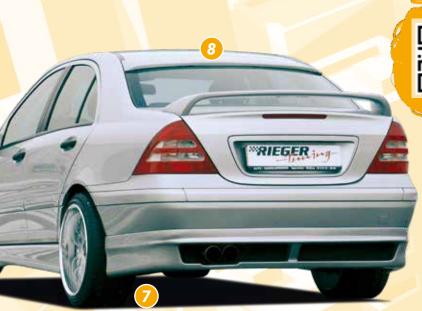

FOR CLASSIC/ELEGANCE

## LUXURY OF DIFFERENT KIND RIEGER FOR MERCEDES C-CLASS (W203)

Order now at the new RIEGER-Webshop on: www.rieger-tuning.biz/shop

 = free registration: Article is e.g. delivered with ABE (general operating permit) (no entry required).
= subject to registration: Article is e.g. delivered with certificate. (Registration according to §19 StVZO required). ▼ = without approval: Products are not permitted in the area of the StVZO and may be used on public roads and squares not be put into operation or used. These products are only for motorsport or showpurposes or for export to non-EU countries.