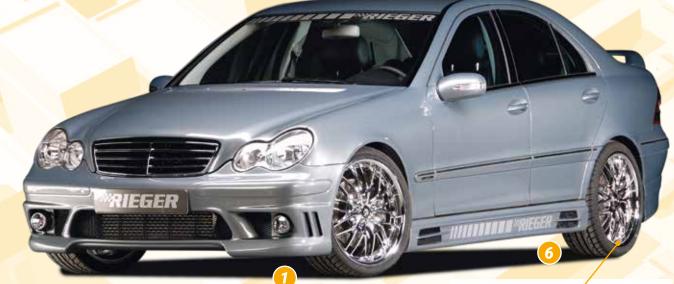

Barracuda Voltec T6 Chrom

VA 8,0Jx19 ET 38 with 235/35-19 + 10 mm Spacer HA 8,0Jx19 ET 38 with 235/35-19 + 15 mm Spacer Loweringg: KW coilover system

= only mountable in conjunction with matching spoiler
= Single acceptance according to §21 in the house RIEGER possible. Article is e.g. supplied with material test report.