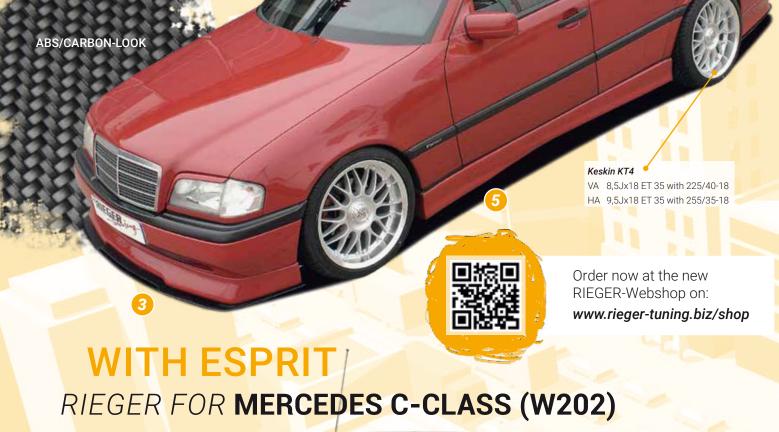

In the rear wing without brake light, an adapter plate is mounted instead of the lamp. We recommend the use of a sports rear muffler, with the standard rear muffler it can lead to merges on the rear skirt.





- ▲ = free registration: Article is e.g. delivered with ABE (general operating permit) (no entry required).

  = subject to registration: Article is e.g. delivered with certificate. (Registration according to §19 StVZO required).
- ▼ = without approval: Products are not permitted in the area of the StVZO and may be used on public roads and squares not be put into operation or used. These products are only for motorsport or showpurposes or for export to non-EU countries.
- = only mountable in conjunction with matching spoiler
   = Single acceptance according to §21 in the house R