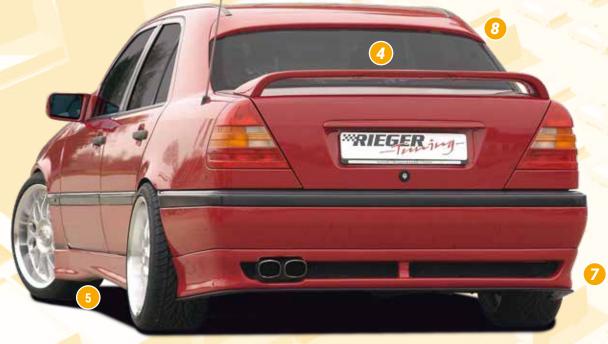

In the rear wing without brake light, an adapter plate is mounted instead of the lamp. We recommend the use of a sports rear muffler, with the standard rear muffler it can lead to merges on the rear skirt.