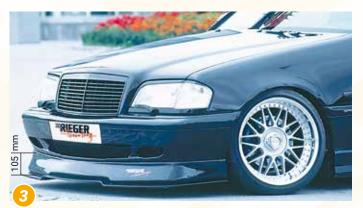

In the rear wing without brake light, an adapter plate is mounted instead of the lamp. We recommend the use of a sports rear muffler, with the standard rear muffler it can lead to merges on the rear skirt.





- ▲ = free registration: Article is e.g. delivered with ABE (general operating permit) (no entry required).

  = subject to registration: Article is e.g. delivered with certificate. (Registration according to §19 StVZO required).
- ▼ = without approval: Products are not permitted in the area of the StVZO and may be used on public roads and squares not be put into operation or used. These products are only for motorsport or showpurposes or for export to non-EU countries.
- = only mountable in conjunction with matching spoiler
   = Single acceptance according to §21 in the house RIEGER possible. Article is e.g. supplied with material test report.