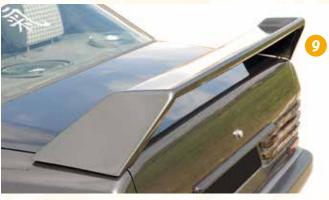

## **ATTENTION**

For the Widebody II kit with wheel / tire combination is an entry per single purchase required. The acceptance is possible at Rieger. Spoiler bumper also available FOR flared or widened standard mudguards, optionally also with spoiler sword. All parts of the Widebody II kit can be individually attached and removed, apart from the door attachments and rear side panels.





## **WRD Adams**

VA 9,0Jx18 ET 26 with 225/40-18 + 15 mm Spacer HA 10,5Jx18 ET 30 with 255/35-18 + 30 mm Spacer

- ▲ = free registration: Article is e.g. delivered with ABE (general operating permit) (no entry required).

  = subject to registration: Article is e.g. delivered with certificate. (Registration according to §19 StVZO required).
- ▼ = without approval: Products are not permitted in the ar