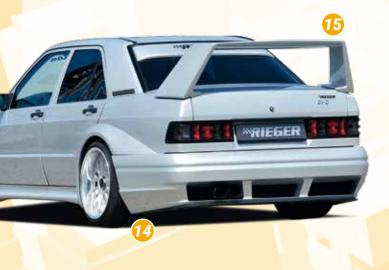

## **ATTENTION**

For the Widebody II kit with wheel / tire combination is an entry per single purchase required. The acceptance is possible at Rieger. Spoiler bumper also available FOR flared or widened standard mudguards, optionally also with spoiler sword. All parts of the Widebody II kit can be individually attached and removed, apart from the door attachments and rear side panels.





## **WRD Adams**

VA 9,0Jx18 ET 26 with 225/40-18 + 15 mm Spacer HA 10,5Jx18 ET 30 with 255/35-18 + 30 mm Spacer

- ▲ = free registration: Article is e.g. delivered with ABE (general operating permit) (no entry required).

  = subject to registration: Article is e.g. delivered with certificate. (Registration according to §19 StVZO required).
- ▼ = without approval: Products are not permitted in the