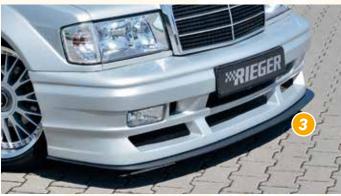

## **ATTENTION**

For the Widebody II kit with wheel / tire combination is an entry per single purchase required. The acceptance is possible at Rieger. Spoiler bumper also available FOR flared or widened standard mudguards, optionally also with spoiler sword. All parts of the Widebody II kit can be individually attached and removed, apart from the door attachments and rear side panels.





## **WRD Adams**

VA 9,0Jx18 ET 26 with 225/40-18 + 15 mm Spacer HA 10,5Jx18 ET 30 with 255/35-18 + 30 mm Spacer

- ▲ = free registration: Article is e.g. delivered with ABE (general operating permit) (no entry required).

  = subject to registration: Article is e.g. delivered with certificate. (Registration according to §19 StVZO required).
- ▼ = without approval: Products are not permitted in th