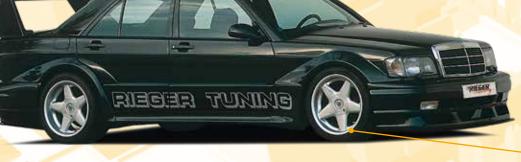

## **ATTENTION**

For the Widebody II kit with wheel / tire combination is an entry per single purchase required. The acceptance is possible at Rieger. Spoiler bumper also available FOR flared or widened standard mudguards, optionally also with spoiler sword. All parts of the Widebody II kit can be individually attached and removed, apart from the door attachments and rear side panels.





## **WRD Adams**

VA 9,0Jx18 ET 26 with 225/40-18 + 15 mm Spacer HA 10,5Jx18 ET 30 with 255/35-18 + 30 mm Spacer

- ▲ = free registration: Article is e.g. delivered with ABE (general operating permit) (no entry required).

  = subject to registration: Article is e.g. delivered with certificate. (Registration according to §19 StVZO required).
- ▼ = without approval: Products are not permitted in the area of the StVZO and may be used on public roads and squares not be put into operation or used. These products are only for motorsport or showpurposes or for export to non-EU countries.
- = only mountable in conjunction with matching spoiler
   = Single acceptance according to §21 in the house RIEGER possible. Article is e.g. supplied with material test report.