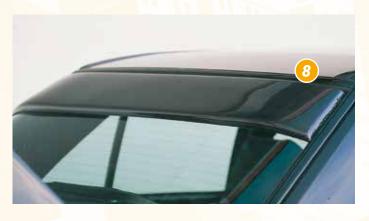

## **ATTENTION**

For the Widebody II kit with wheel / tire combination is an entry per single purchase required. The acceptance is possible at Rieger. Spoiler bumper also available FOR flared or widened standard mudguards, optionally also with spoiler sword. All parts of the Widebody II kit can be individually attached and removed, apart from the door attachments and rear side panels.





## **WRD Adams**

VA 9,0Jx18 ET 26 with 225/40-18 + 15 mm Spacer HA 10,5Jx18 ET 30 with 255/35-18 + 30 mm Spacer

- ▲ = free registration: Article is e.g. delivered with ABE (general operating permit) (no entry required).

  = subject to registration: Article is e.g. delivered with certificate. (Registration according to §19 StVZO required).
- ▼ = without approval: Products are not permitted in