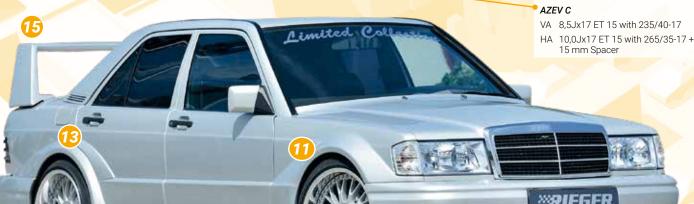

## **ATTENTION**

For the Widebody II kit with wheel / tire combination is an entry per single purchase required. The acceptance is possible at Rieger. Spoiler bumper also available FOR flared or widened standard mudguards, optionally also with spoiler sword. All parts of the Widebody II kit can be individually attached and removed, apart from the door attachments and rear side panels.





## **WRD Adams**

VA 9,0Jx18 ET 26 with 225/40-18 + 15 mm Spacer HA 10,5Jx18 ET 30 with 255/35-18 + 30 mm Spacer

- ▲ = free registration: Article is e.g. delivered with ABE (general operating permit) (no entry required).

  = subject to registration: Article is e.g. delivered with certificate. (Registration according to §19 StVZO required).
- ▼ = without approval: Products are not permitted in the area of the StVZO and may be used on public roads and squares not be put into operation or used. These products are only for motorsport or showpurposes or for export to non-EU countries.
- = only mountable in conjunction with matching spoiler
   = Single acceptance according to §21 in the house RIEGER possible. Article is e.g. supplied with material test report.