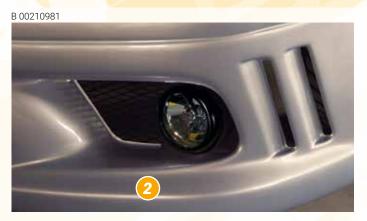

## ORIGIN. GENERATIONS. RIEGER FOR MERCEDES 190 (W201)



Order now at the new RIEGER-Webshop on:

www.rieger-tuning.biz/shop







- ▲ = free registration: Article is e.g. delivered with ABE (general operating permit) (no entry required).

   = subject to registration: Article is e.g. delivered with certificate. (Registration according to §19 StVZO required).
- ▼ = without approval: Products are not permitted in the area of the StVZO and may be used on public roads and squares not be put into operation or used. These products are only for motorsport or showpurposes or for export to non-EU countries.
- = only mountable in conjunction with matching spoiler
   = Single acceptance according to §21 in the house RIEGER possible. Article is e.g. supplied with material test report.