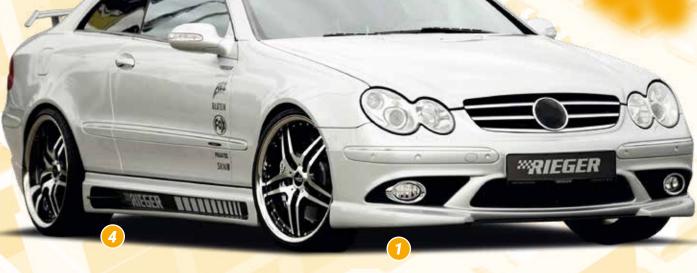

## Cor.Speed Vegas

VA 8,5Jx20 ET 45 with 235/30-20

+ 15 mm Spacer

HA 10,0Jx20 ET 50 with 275/25-20

+ 25 mm Spacer

▲ = free registration: Article is e.g. delivered with ABE (general operating permit) (no entry required).