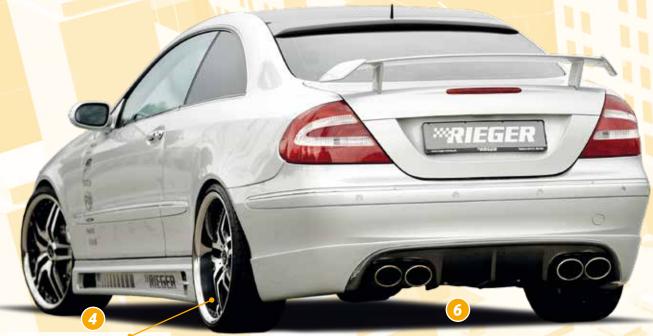

## Cor.Speed Vegas

VA 8,5Jx20 ET 45 with 235/30-20

+ 15 mm Spacer

HA 10,0Jx20 ET 50 with 275/25-20

+ 25 mm Spacer

▲ = free registration: Article is e.g. delivered with ABE (general operating permit) (no entry required).