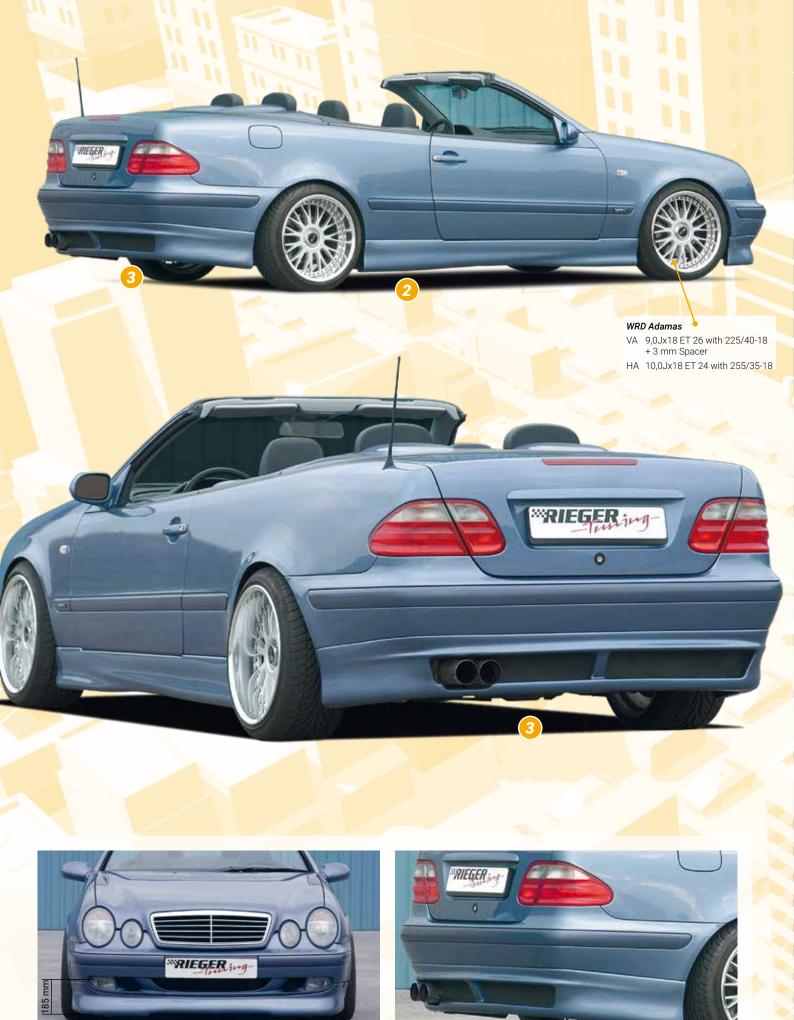

- ▲ = free registration: Article is e.g. delivered with ABE (general operating permit) (no entry required).

  = subject to registration: Article is e.g. delivered with certificate. (Registration according to §19 StVZO required).
- ▼ = without approval: Products are not permitted in the area of the StVZO and may be used on public roads and squares not be put into operation or used. These products are only for motorsport or showpurposes or for export to non-EU countries.
- = only mountable in conjunction with matching spoiler
   = Single acceptance according to §21 in the house RIEGER possible. Article is e.g. supplied with material test report.