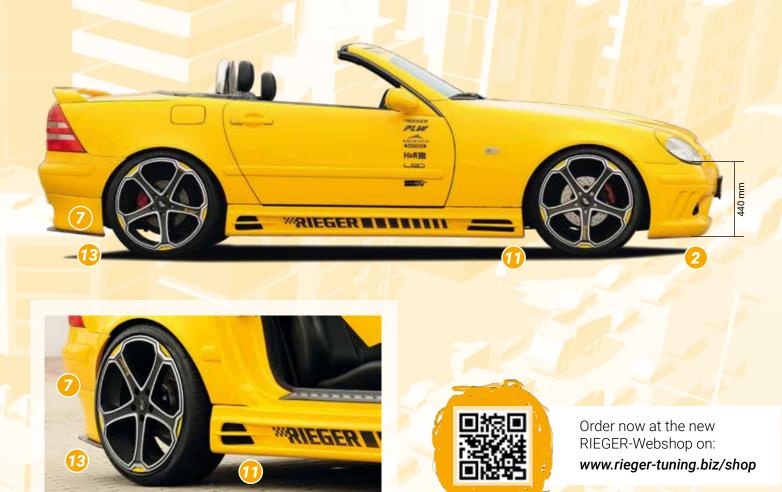

## 5 Y 00070025

| 10 | K 00070020 | RIEGER side skirt left, SLK (R170), ABS                                                    | 99,00  |
|----|------------|--------------------------------------------------------------------------------------------|--------|
| 10 | K 00070021 | RIEGER side skirt right, SLK (R170), ABS                                                   | 99,00  |
| 11 | Y 00070044 | RIEGER side skirt with recess and 2 openings, left, SLK (R170), incl. aluminium mesh, ABS  | 109,00 |
| 11 | Y 00070045 | RIEGER side skirt with recess and 2 openings, right, SLK (R170), incl. aluminium mesh, ABS | 109.00 |

| RIEGER rear skirt extensions, accessories and more |            |   |                                                                              |        |  |  |  |
|----------------------------------------------------|------------|---|------------------------------------------------------------------------------|--------|--|--|--|
| 12                                                 | Y 00070027 |   | RIEGER rear skirt extension, SLK (R170) from 2001, incl. aluminium mesh, ABS | 224,00 |  |  |  |
| -                                                  | S 00070028 | ٠ | RIEGER splitter for rear skirt extension 70027, ABS                          | 42,00  |  |  |  |
| 7                                                  | Y 00070030 |   | RIEGER rear skirt extension, SLK (R170) to 2000, incl. aluminium mesh, ABS   | 224,00 |  |  |  |
| 13                                                 | S 00070033 | ٠ | RIEGER splitter, for rear skirt extension 70030, ABS                         | 42,00  |  |  |  |
| 14                                                 | D 00070035 |   | RIEGER rear wing, SLK (R170), without 3rd stop light, PUR                    | 259,00 |  |  |  |