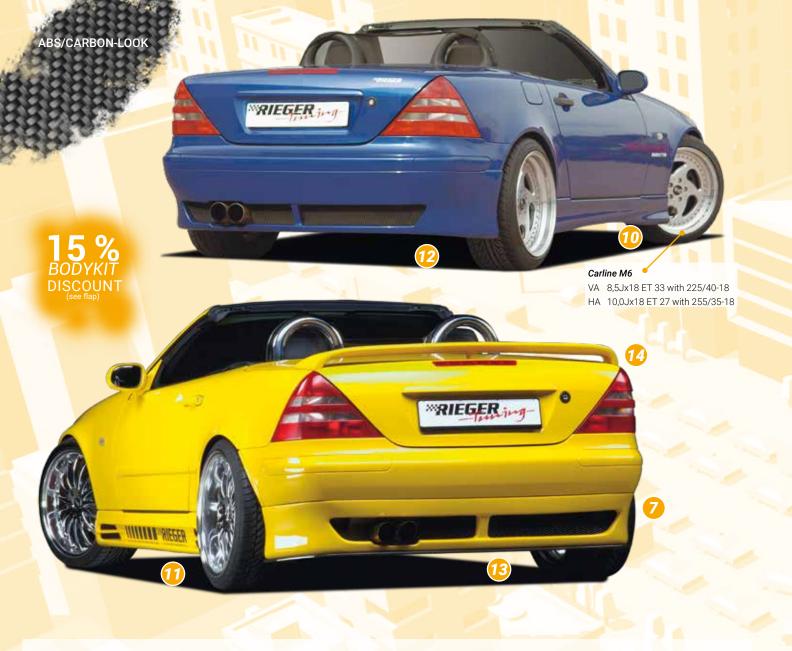

- ▲ = free registration: Article is e.g. delivered with ABE (general operating permit) (no entry required).

  = subject to registration: Article is e.g. delivered with certificate. (Registration according to §19 StVZO required).
- ▼ = without approval: Products are not permitted in the area of the StVZO and may be used on public roads and squares not be put into operation or used. These products are only for motorsport or showpurposes or for export to non-EU countries.
- = only mountable in conjunction with matching spoiler
   = Single acceptance according to §21 in the house RIEGER possible. Article is e.g. supplied with material test report.