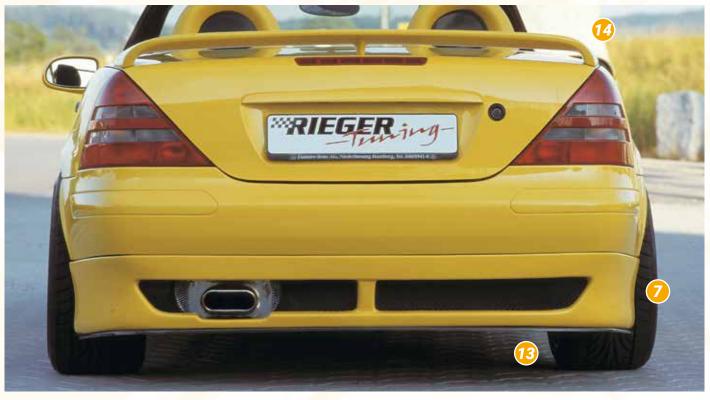

- ▲ = free registration: Article is e.g. delivered with ABE (general operating permit) (no entry required).

  = subject to registration: Article is e.g. delivered with certificate. (Registration according to §19 StVZO required).
- ▼ = without approval: Products are not permitted in the area of the StVZO and may be used on public roads and squares not be put into operation or used. These products are only for motorsport or showpurposes or for export to non-EU countries.
- = only mountable in conjunction with matching spoiler
   = Single acceptance according to §21 in the house RIEGER possible. Article is e.g. supplied with material test report.