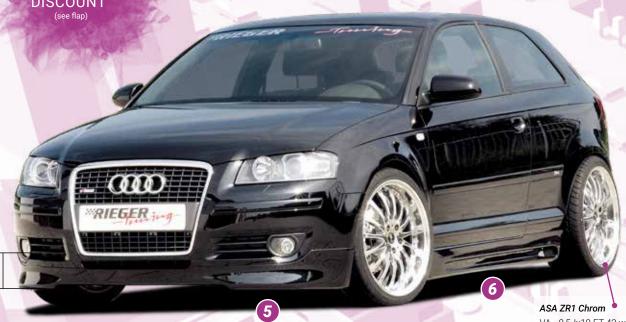

## FACELIFT THE FIRST





VA 8,5Jx19 ET 42 with 225/35-19 HA 9,5Jx19 ET 35 with 255/30-19



▲ = free registration: Article is e.g. delivered with ABE

(general operating permit) (no entry required).

= subject to registration: Article is e.g. delivered with certificate. (Registration according to §19 StVZO required).

▼ = without approval: Products are not permitted in the area of the StVZO and may be used on public roads and squares not be put into operation or used. These products are only for motorsport or showpurposes or for export to non-EU countries.

= only mountable in conjunction with matching spoiler
 = Single acceptance according to §21 in the house RIEGER possible. Article is e.g. supplied with material test report.