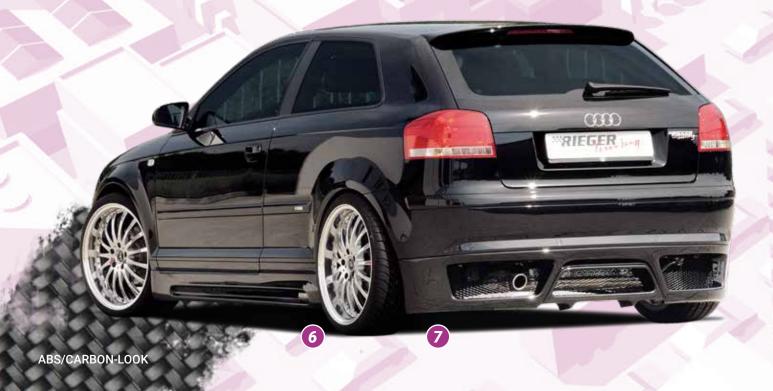

## FACELIFT THE FIRST





VA 8,5Jx19 ET 42 with 225/35-19 HA 9,5Jx19 ET 35 with 255/30-19



▲ = free registration: Article is e.g. delivered with ABE

(general operating permit) (no entry required).

= subject to registration: Article is e.g. delivered with certificate. (Registration according to §19 StVZO required).

▼ = without approval: Products are not permitted in the area of the StVZO and may be used on public roads and squares not be put into operation or used. These products are only for motorsport or showpurposes or for export to non-EU countries.

= only mountable in conjunction with matching spoiler
 = Single acceptance according to §21 in the house RIEGER possible. Article is e.g. supplied with material test report.