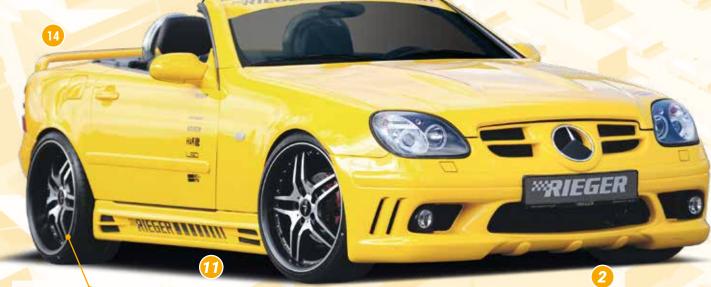

## DRIVING OPEN. EPIPHANY.

## RIEGER FOR MERCEDES SLK





## Cor.Speed Vegas

VA 8,5Jx19 ET 45 with 225/35-19 +20 mm Spacer

HA 9,5Jx19 ET 48 with 255/30-19 +30 mm Spacer





- ▲ = free registration: Article is e.g. delivered with ABE (general operating permit) (no entry required).

  = subject to registration: Article is e.g. delivered with certificate. (Registration according to §19 StVZO required).
- ▼ = without approval: Products are not permitted in the area of the StVZO and may be used on public roads and squares not be put into operation or used. These products are only for motorsport or showpurposes or for export to non-EU countries.
- = only mountable in conjunction with matching spoiler
   = Single acceptance according to §21 in the house RIEGER possible. Article is e.g. supplied with material test report.