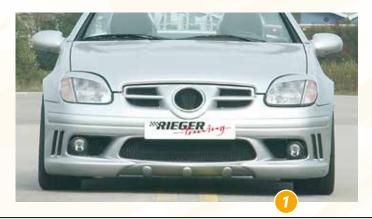

## DRIVING OPEN. EPIPHANY.

## RIEGER FOR MERCEDES SLK





## Cor.Speed Vegas

VA 8,5Jx19 ET 45 with 225/35-19 +20 mm Spacer

HA 9,5Jx19 ET 48 with 255/30-19 +30 mm Spacer





- ▲ = free registration: Article is e.g. delivered with ABE (general operating permit) (no entry required).

  = subject to registration: Article is e.g. delivered with certificate. (Registration according to §19 StVZO required).
- ▼ = without approval: Products are not permitted in the area of the StVZO and may be used on public roads and squares not be put into operation or used. These products are only for motorsport or showpurposes or for export to non-EU countries.
- = only mountable in conjunction with matching spoiler
   = Single acceptance according to §21 in the house RIEGER possible. Article is e.g. supplied with material test report.