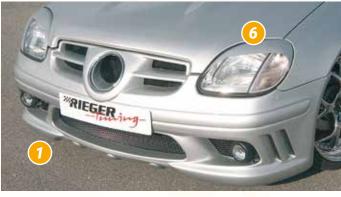

## DRIVING OPEN. EPIPHANY.

## RIEGER FOR MERCEDES SLK





## Cor.Speed Vegas

VA 8,5Jx19 ET 45 with 225/35-19 +20 mm Spacer

HA 9,5Jx19 ET 48 with 255/30-19 +30 mm Spacer





- ▲ = free registration: Article is e.g. delivered with ABE (general operating permit) (no entry required).

  = subject to registration: Article is e.g. delivered with certificate. (Registration according to §19 StVZO required).
- ▼ = without approval: Products are not permitted in the area of the StVZO and may be used on public roads and squares not be put into operation or used. These products are only for motorsport or showpurposes or for export to non-EU countries.
- = only mountable in conjunction with matching spoiler
   = Single acceptance according to §21 in the house RIEGER possible. Article is e.g. supplied with material test report.