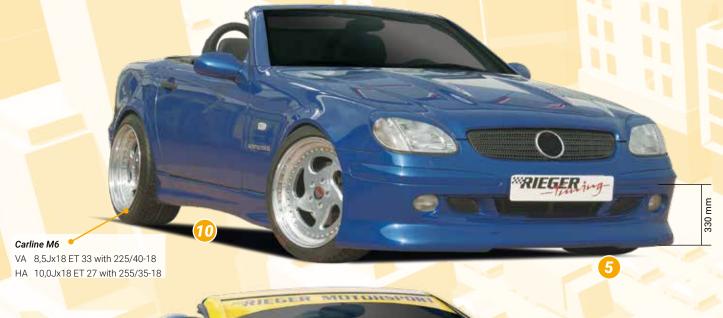

## Cor.Speed Vegas

VA 8,5Jx19 ET 45 with 225/35-19 +20 mm Spacer

HA 9,5Jx19 ET 48 with 255/30-19 +30 mm Spacer

- ▲ = free registration: Article is e.g. delivered with ABE (general operating permit) (no entry required).