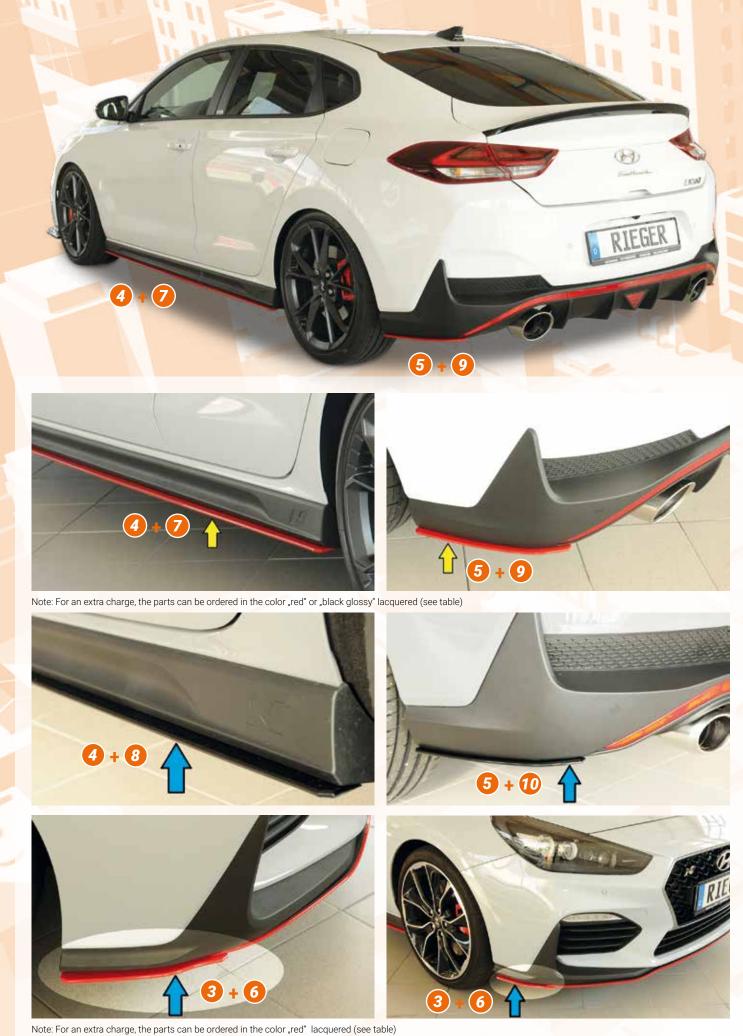

- - ▼ = without approval: Products are not permitted in the area of the StVZO and may be used on public roads and squares not be put into operation or used. These products are only for motorsport or showpurposes or for export to non-EU countries.
- = only mountable in conjunction with matching spoiler
   = Single acceptance according to §21 in the house RIEGER possible. Article is e.g. supplied with material test report.

- ▲ = free registration: Article is e.g. delivered with ABE (general operating permit) (no entry required).
  = subject to registration: Article is e.g. delivered with certificate. (Registration according to §19 StVZO required).