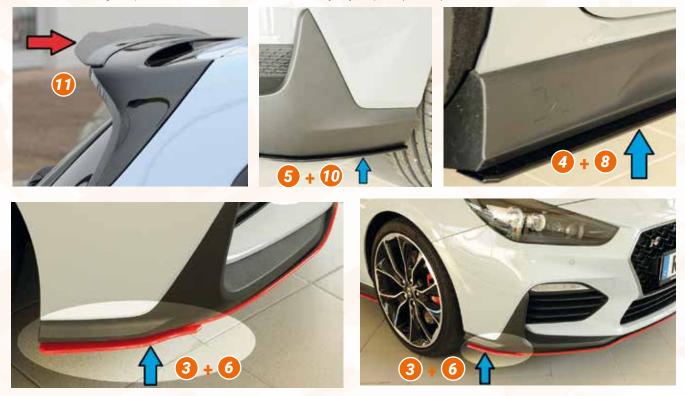

Note: For an extra charge, the parts can be ordered in the color "red" or "black glossy" lacquered (see table)



Note: For an extra charge, the parts can be ordered in the color "red" lacquered (see table)

Free registration: Article is e.g. delivered with ABE (general operating permit) (no entry required).
= subject to registration: Article is e.g. delivered with certificate. (Registration according to §19 StVZO required).

▼ = without approval: Products are not permitted in the area of the StVZO and may be used on public roads and squares not be put into operation or used. These products are only for motorsport or showpurposes or for export to non-EU countries. = only mountable in conjunction with matching spoiler
= Single acceptance according to §21 in the house RIEGER possible. Article is e.g. supplied with material test report.