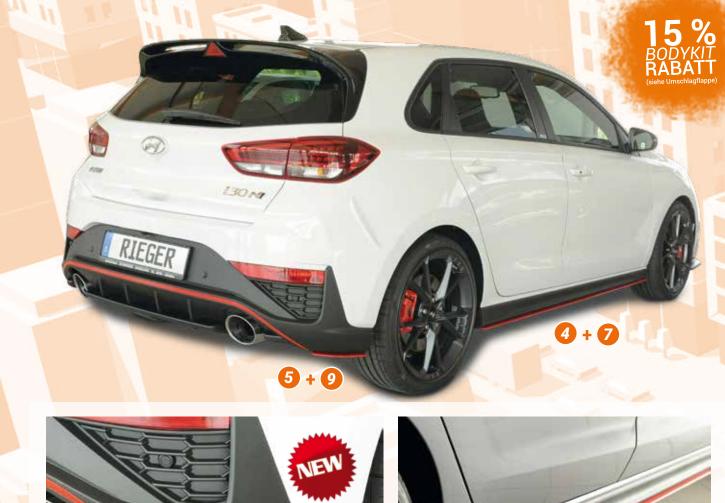

Note: For an extra charge, the parts can be ordered in the color "red" or "black glossy" lacquered (see table)



Note: For an extra charge, the parts can be ordered in the color "red" lacquered (see table)

Free registration: Article is e.g. delivered with ABE (general operating permit) (no entry required).
= subject to registration: Article is e.g. delivered with certificate. (Registration according to §19 StVZO required).

▼ = without approval: Products are not permitted in the area of the StVZO and may be used on public roads and squares not be put into operation or used. These products are only for motorsport or showpurposes or for export to non-EU countries. = only mountable in conjunction with matching spoiler
= Single acceptance according to §21 in the house RIEGER possible. Ar