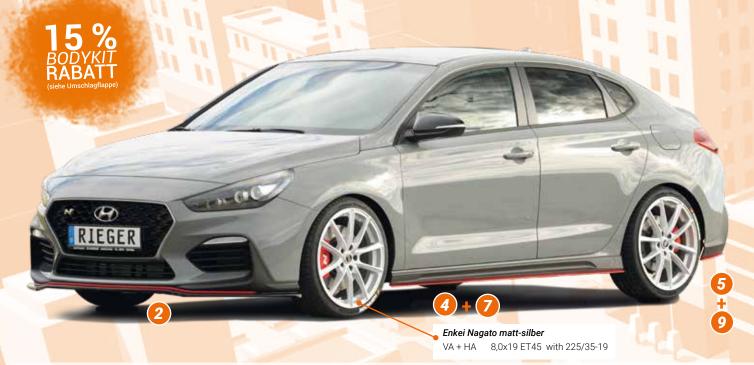

Note: For an extra charge, the parts can be ordered in the color "red" or "black glossy" lacquered (see table)









Note: For an extra charge, the parts can be ordered in the color "red" lacquered (see table)

- ▲ = free registration: Article is e.g. delivered with ABE (general operating permit) (no entry required).

  = subject to registration: Article is e.g. delivered with certificate. (Registration according to §19 StVZO required).
- ▼ = without approval: Products are not permitted in the area of the StVZO and may be used on public roads and squares not be put into operation or used. These products are only for motorsport or showpurposes or for export to non-EU countries.
- = only mountable in conjunction with matching spoiler
   = Single acceptance according to §21 in the ho