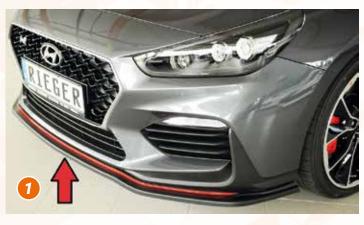

Note: For an extra charge, the parts can be ordered in the color "red" or "black glossy" lacquered (see table)

Note: For an extra charge, the parts can be ordered in the color "red" lacquered (see table)