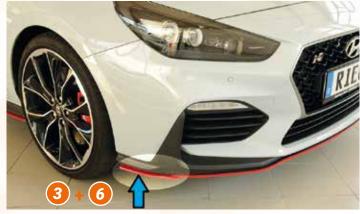

Note: For an extra charge, the parts can be ordered in the color "red" or "black glossy" lacquered (see table)

Note: For an extra charge, the parts can be ordered in the color "red" lacquered (see table)