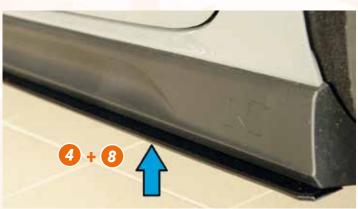

Note: For an extra charge, the parts can be ordered in the color "red" or "black glossy" lacquered (see table)









Note: For an extra charge, the parts can be ordered in the color "red" lacquered (see table)

- ▲ = free registration: Article is e.g. delivered with ABE (general operating permit) (no entry required).

  = subject to registration: Article is e.g. delivered with certificate. (Registration according to §19 StVZO required).
- ▼ = without approval: Products are not permitted in the area of the StVZO and may be used on public roads and squares not be put into operation or used. These products are only for motorsport or showpurposes or for export to non-EU countries.
- = only mountable in conjunction with matching spoiler
   = Single acceptance according to §21 in the house