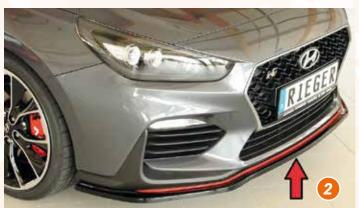

Note: For an extra charge, the parts can be ordered in the color "red" or "black glossy" lacquered (see table)









Note: For an extra charge, the parts can be ordered in the color "red" lacquered (see table)

- ▲ = free registration: Article is e.g. delivered with ABE (general operating permit) (no entry required).

  = subject to registration: Article is e.g. delivered with certificate. (Registration according to §19 StVZO required).
- ▼ = without approval: Products are not permitted in the area of the StVZO and may be used on public roads and squares not be put into operation or used. These products are only for motorsport or showpurposes or for export to non-EU countries.
- = only mountable in conjunction with matching spoiler
   = Single acceptance according to §21 in the house RIEGER possible. Article is e.g. supplied with material test report.