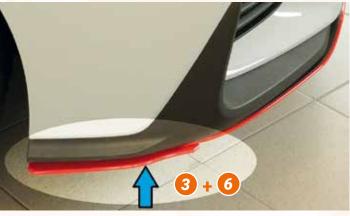

Note: For an extra charge, the parts can be ordered in the color "red" or "black glossy" lacquered (see table)

Note: For an extra charge, the parts can be ordered in the color "red" lacquered (see table)