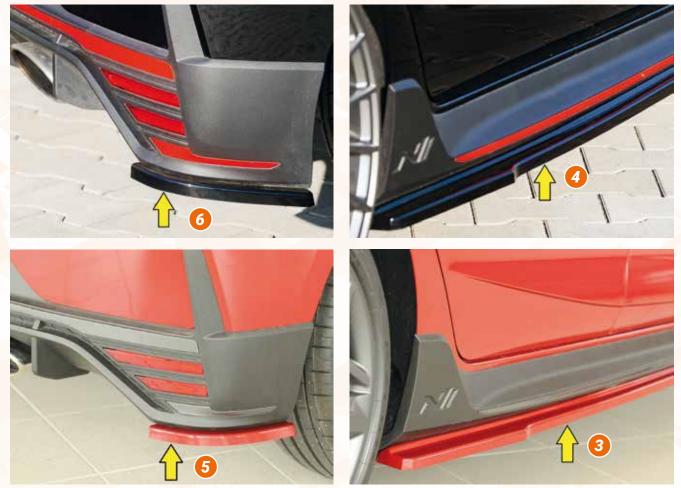

## RIEGER FOR HYUNDAI 120 N (BC3)

**Note:** Red colouring only for clarification of the products

▲ = free registration: Article is e.g. delivered with ABE (general operating permit) (no entry required).