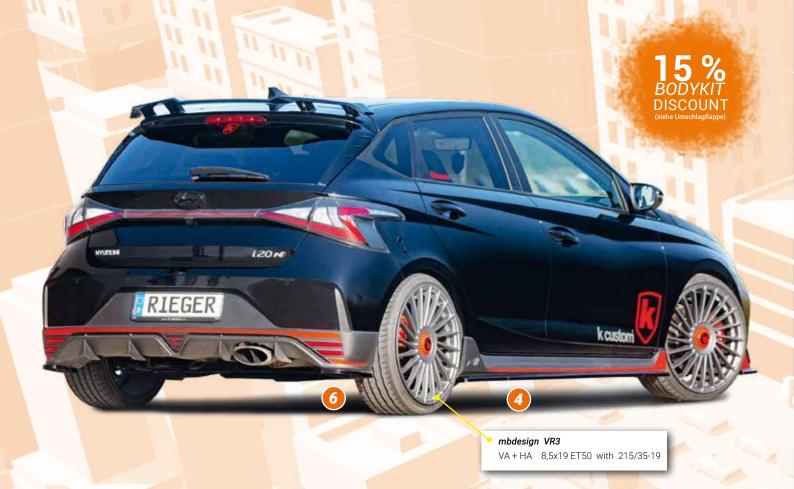

## RIEGER FOR HYUNDAI 120 N (BC3)

**Note:** Red colouring only for clarification of the products

▲ = free registration: Article is e.g. delivered with ABE (general operating permit) (no entry required).