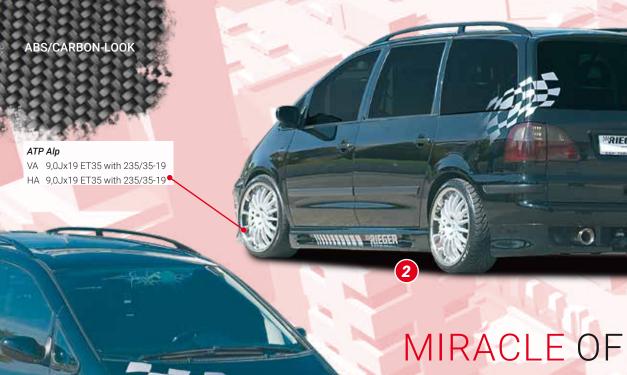

## **FOR FORD GALAXY**

15% BODYKIT DISCOUNT (see flap)

●▲◆●▼ §-symbols see flap

| IMAGE-NO. | ARTICLE-NO. | §        | DESCRIPTION                                                                                                                                  | PRICE IN € |
|-----------|-------------|----------|----------------------------------------------------------------------------------------------------------------------------------------------|------------|
| 1         | Y 00054101  | •        | RIEGER spoiler lip, Ford Galaxy, from 2000, ABS                                                                                              | 79,00      |
| 2         | Y 00054104  | <u> </u> | RIEGER side skirt with recess and 2 openings, left, Ford Galaxy, from 2000, also for VW Sharan, Seat Alhambra, incl. aluminium mesh, ABS     | 79,00      |
| 2         | Y 00054105  | <b>A</b> | RIEGER side skirt with recess and 2 openings, right, Ford Galaxy, from 2000, also for VW Sharan, Seat Alhambra, incl. aluminium mesh, ABS    | 79,00      |
| -         | Y 00099718  | <b>A</b> | like 54104, ABS/carbon-look (sale - while stocks last)                                                                                       | 64,00      |
| -         | Y 00099719  | _        | like 54105, ABS/carbon-look (sale - while stocks last)                                                                                       | 64,00      |
| _         | Y 00054106  |          | RIEGER rear skirt extension, Ford Galaxy from 2004, also fits on VW Sharan, for vehicles without trailer coupling, incl. aluminium mesh, ABS | 159,00     |

## MIRACLE OF COMPACT DESIGN RIEGER FOR FORD GALAXY

- ▲ = free registration: Article is e.g. delivered with ABE (general operating permit) (no entry required).

   = subject to registration: Article is e.g. delivered with certificate. (Registration according to §19 StVZO required).
- ▼ = without approval: Products are not permitted in the area of the StVZO and may be used on public roads and squares not be put into operation or used. These products are only for motorsport or showpurposes or for export to non-EU countries.
- = only mountable in conjunction with matching spoiler
   = Single acceptance according to §21 in the house RIEGER
- possible. Article is e.g. supplied with material test report.