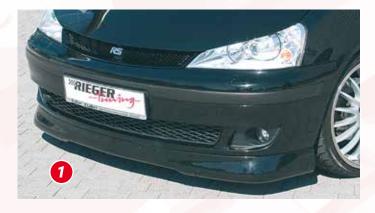

## **FOR FORD GALAXY**

15% BODYKIT DISCOUNT (see flap)

●▲◆●▼ §-symbols see flap

| IMAGE-NO. | ARTICLE-NO. | §        | DESCRIPTION                                                                                                                                  | PRICE IN € |
|-----------|-------------|----------|----------------------------------------------------------------------------------------------------------------------------------------------|------------|
| 1         | Y 00054101  | •        | RIEGER spoiler lip, Ford Galaxy, from 2000, ABS                                                                                              | 79,00      |
| 2         | Y 00054104  | <u> </u> | RIEGER side skirt with recess and 2 openings, left, Ford Galaxy, from 2000, also for VW Sharan, Seat Alhambra, incl. aluminium mesh, ABS     | 79,00      |
| 2         | Y 00054105  | <b>A</b> | RIEGER side skirt with recess and 2 openings, right, Ford Galaxy, from 2000, also for VW Sharan, Seat Alhambra, incl. aluminium mesh, ABS    | 79,00      |
| -         | Y 00099718  | <b>A</b> | like 54104, ABS/carbon-look (sale - while stocks last)                                                                                       | 64,00      |
| -         | Y 00099719  | _        | like 54105, ABS/carbon-look (sale - while stocks last)                                                                                       | 64,00      |
| _         | Y 00054106  |          | RIEGER rear skirt extension, Ford Galaxy from 2004, also fits on VW Sharan, for vehicles without trailer coupling, incl. aluminium mesh, ABS | 159,00     |