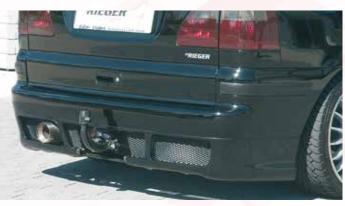

## **FOR FORD GALAXY**

15% BODYKIT DISCOUNT (see flap)

●▲◆●▼ §-symbols see flap

| IMAGE-NO. | ARTICLE-NO. | §        | DESCRIPTION                                                                                                                                  | PRICE IN € |
|-----------|-------------|----------|----------------------------------------------------------------------------------------------------------------------------------------------|------------|
| 1         | Y 00054101  | •        | RIEGER spoiler lip, Ford Galaxy, from 2000, ABS                                                                                              | 79,00      |
| 2         | Y 00054104  | <u> </u> | RIEGER side skirt with recess and 2 openings, left, Ford Galaxy, from 2000, also for VW Sharan, Seat Alhambra, incl. aluminium mesh, ABS     | 79,00      |
| 2         | Y 00054105  | <b>A</b> | RIEGER side skirt with recess and 2 openings, right, Ford Galaxy, from 2000, also for VW Sharan, Seat Alhambra, incl. aluminium mesh, ABS    | 79,00      |
| -         | Y 00099718  | <b>A</b> | like 54104, ABS/carbon-look (sale - while stocks last)                                                                                       | 64,00      |
| -         | Y 00099719  | _        | like 54105, ABS/carbon-look (sale - while stocks last)                                                                                       | 64,00      |
| _         | Y 00054106  |          | RIEGER rear skirt extension, Ford Galaxy from 2004, also fits on VW Sharan, for vehicles without trailer coupling, incl. aluminium mesh, ABS | 159,00     |