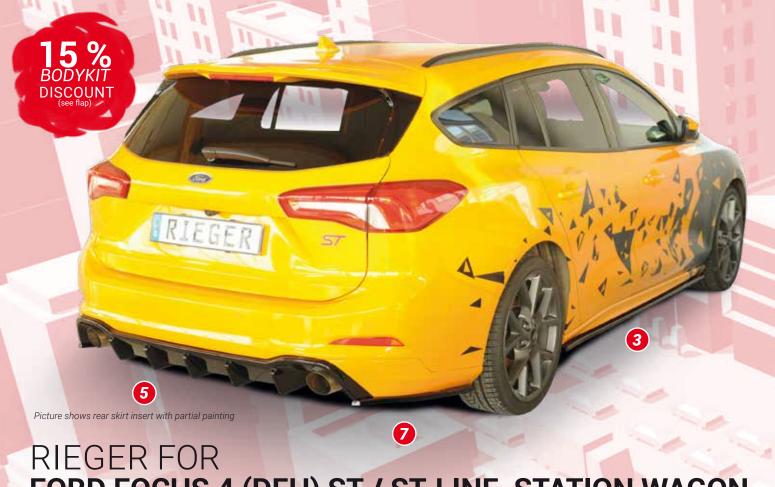

## FORD FOCUS 4 (DEH) ST / ST-LINE, STATION WAGON

Picture shows rear skirt insert with partial painting

- ▲ = free registration: Article is e.g. delivered with ABE (general operating permit) (no entry required).