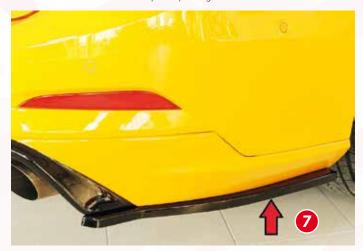

## FORD FOCUS 4 (DEH) ST / ST-LINE, STATION WAGON





Picture shows rear skirt insert with partial painting





- ▲ = free registration: Article is e.g. delivered with ABE (general operating permit) (no entry required).

  = subject to registration: Article is e.g. delivered with certificate. (Registration according to §19 StVZO required).
- ▼ = without approval: Products are not permitted in the area of the StVZO and may be used on public roads and squares not be put into operation or used. These products are only for motorsport or showpurposes or for export to non-EU countries.
- = only mountable in conjunction with matching spoiler Single acceptance according to §21 in the house RIEGER possible. Article is e.g. supplied with material test report.