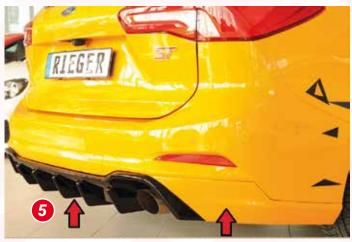

## FORD FOCUS 4 (DEH) ST / ST-LINE, STATION WAGON

Picture shows rear skirt insert with partial painting

- ▲ = free registration: Article is e.g. delivered with ABE (general operating permit) (no entry required).