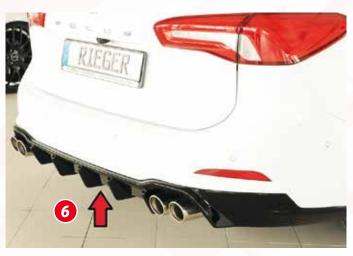

## FORD FOCUS 4 (DEH) ST / ST-LINE, STATION WAGON

Picture shows rear skirt insert with partial painting

- ▲ = free registration: Article is e.g. delivered with ABE (general operating permit) (no entry required).