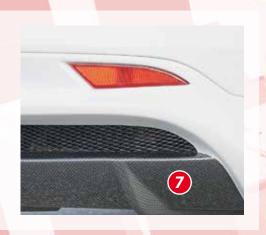

## SPORTY SILHOUETTE RIEGER FOR FORD FOCUS 3







VA 9,0Jx20 ET 40 with 235/30-20 HA 9,0Jx20 ET 40 with 235/30-20





- ▲ = free registration: Article is e.g. delivered with ABE (general operating permit) (no entry required).

   = subject to registration: Article is e.g. delivered with certificate. (Registration according to §19 StVZO required).
- ▼ = without approval: Products are not permitted in the area of the StVZO and may be used on public roads and squares not be put into operation or used. These products are only for motorsport or showpurposes or for export to non-EU countries.
- = only mountable in conjunction with matching spoiler
   = Single acceptance according to §21 in the house RIEGER possible. Article is e.g. supplied with material test report.