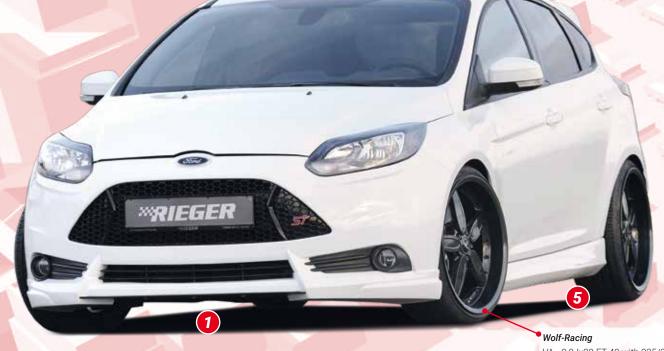

## SPORTY SILHOUETTE RIEGER FOR FORD FOCUS 3







VA 9,0Jx20 ET 40 with 235/30-20 HA 9,0Jx20 ET 40 with 235/30-20





- ▲ = free registration: Article is e.g. delivered with ABE (general operating permit) (no entry required).

   = subject to registration: Article is e.g. delivered with certificate. (Registration according to §19 StVZO required).
- ▼ = without approval: Products are not permitted in the area of the StVZO and may be used on public roads and squares not be put into operation or used. These products are only for motorsport or showpurposes or for export to non-EU countries.
- = only mountable in conjunction with matching spoiler
   = Single acceptance according to §21 in the house RIEGER possible. Article is e.g. supplied with material test report.