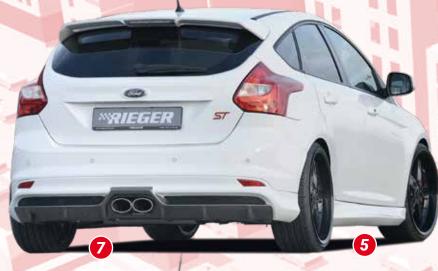

## SPORTY SILHOUETTE RIEGER FOR FORD FOCUS 3







VA 9,0Jx20 ET 40 with 235/30-20 HA 9,0Jx20 ET 40 with 235/30-20





- ▲ = free registration: Article is e.g. delivered with ABE (general operating permit) (no entry required).

   = subject to registration: Article is e.g. delivered with certificate. (Registration according to §19 StVZO required).
- ▼ = without approval: Products are not permitted in the area of the StVZO and may be used on public roads and squares not be put into operation or used. These products are only for motorsport or showpurposes or for export to non-EU countries.
- = only mountable in conjunction with matching spoiler
   = Single acceptance according to §21 in the house RIEGER possible. Article is e.g. supplied with material test report.