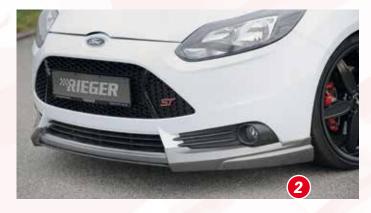

## SPORTY SILHOUETTE RIEGER FOR FORD FOCUS 3







VA 9,0Jx20 ET 40 with 235/30-20 HA 9,0Jx20 ET 40 with 235/30-20





- ▲ = free registration: Article is e.g. delivered with ABE (general operating permit) (no entry required).

   = subject to registration: Article is e.g. delivered with certificate. (Registration according to §19 StVZO required).
- ▼ = without approval: Products are not permitted in the area of the StVZO and may be used on public roads and squares not be put into operation or used. These products are only for motorsport or showpurposes or for export to non-EU countries.
- = only mountable in conjunction with matching spoiler
   = Single acceptance according to §21 in the house RIEGER possible. Article is e.g. supplied with material test report.