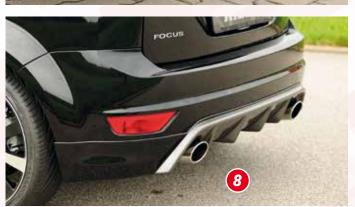

Order now at the new RIEGER-Webshop on:

www.rieger-tuning.biz/shop

HA 9,5Jx19 with 225/35-19









Picture shows ABS/carbon-look with section painting

- ▲ = free registration: Article is e.g. delivered with ABE (general operating permit) (no entry required).

  = subject to registration: Article is e.g. delivered with certificate. (Registration according to §19 StVZO required).
- ▼ = without approval: Products are not permitted in the area of the StVZO and may be used on public roads and squares not be put into operation or used. These products are only for motorsport or showpurposes or for export to non-EU countries.
- = only mountable in conjunction with matching spoiler
   = Single acceptance according to §21 in the house RIEGER possible. Article is e.g. supplied with material test report.