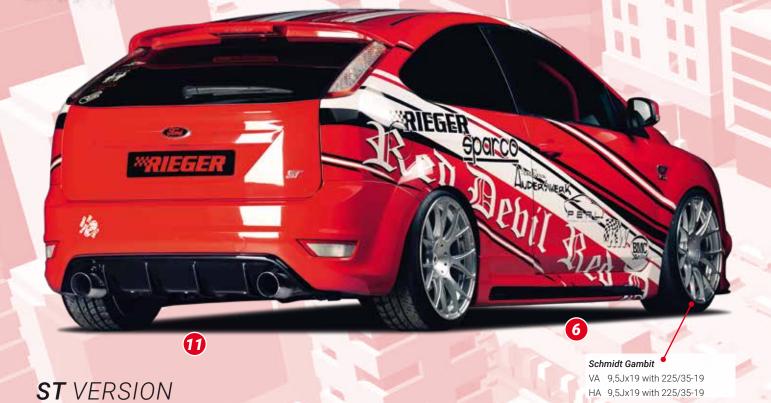

Order now at the new RIEGER-Webshop on:

www.rieger-tuning.biz/shop

HA 9,5Jx19 with 225/35-19

Picture shows ABS/carbon-look with section painting

- ▲ = free registration: Article is e.g. delivered with ABE (general operating permit) (no entry required).