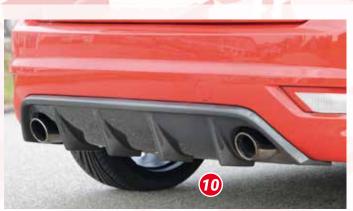

Order now at the new RIEGER-Webshop on:

www.rieger-tuning.biz/shop

HA 9,5Jx19 with 225/35-19









Picture shows ABS/carbon-look with section painting

- ▲ = free registration: Article is e.g. delivered with ABE (general operating permit) (no entry required).

  = subject to registration: Article is e.g. delivered with certificate. (Registration according to §19 StVZO required).
- ▼ = without approval: Products are not permitted in the area of the StVZO and may be used on public roads and squares not be put into operation or used. These products are only for motorsport or showpurposes or for export to non-EU countries.
- = only mountable in conjunction with matching spoiler
   = Single acceptance according to §21 in the house RIEGER possible. Article is e.g. supplied with material test report.