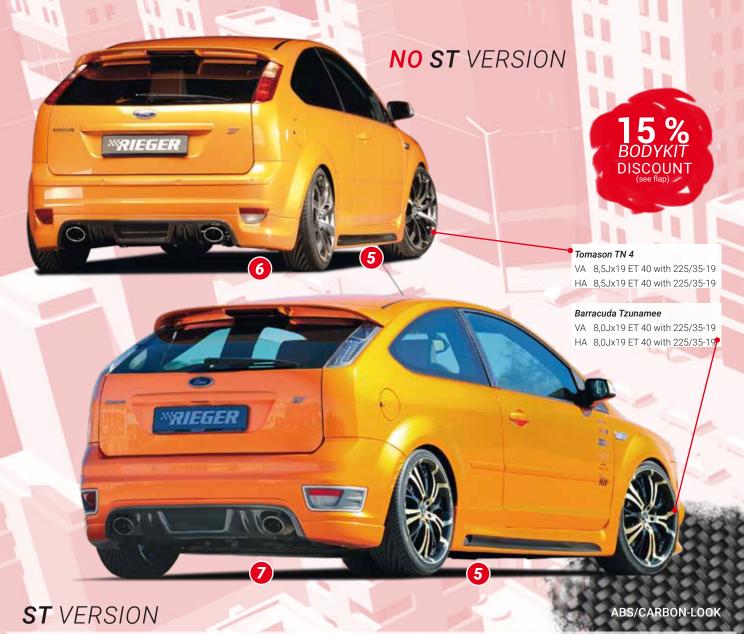

- ▲ = free registration: Article is e.g. delivered with ABE (general operating permit) (no entry required).

  = subject to registration: Article is e.g. delivered with certificate. (Registration according to §19 StVZO required).
- ▼ = without approval: Products are not permitted in the area of the StVZO and may be used on public roads and squares not be put into operation or used. These products are only for motorsport or showpurposes or for export to non-EU countries.
- = only mountable in conjunction with matching spoiler
   = Single acceptance according to §21 in the house RIEGER possible. Article is e.g. supplied with material test report.