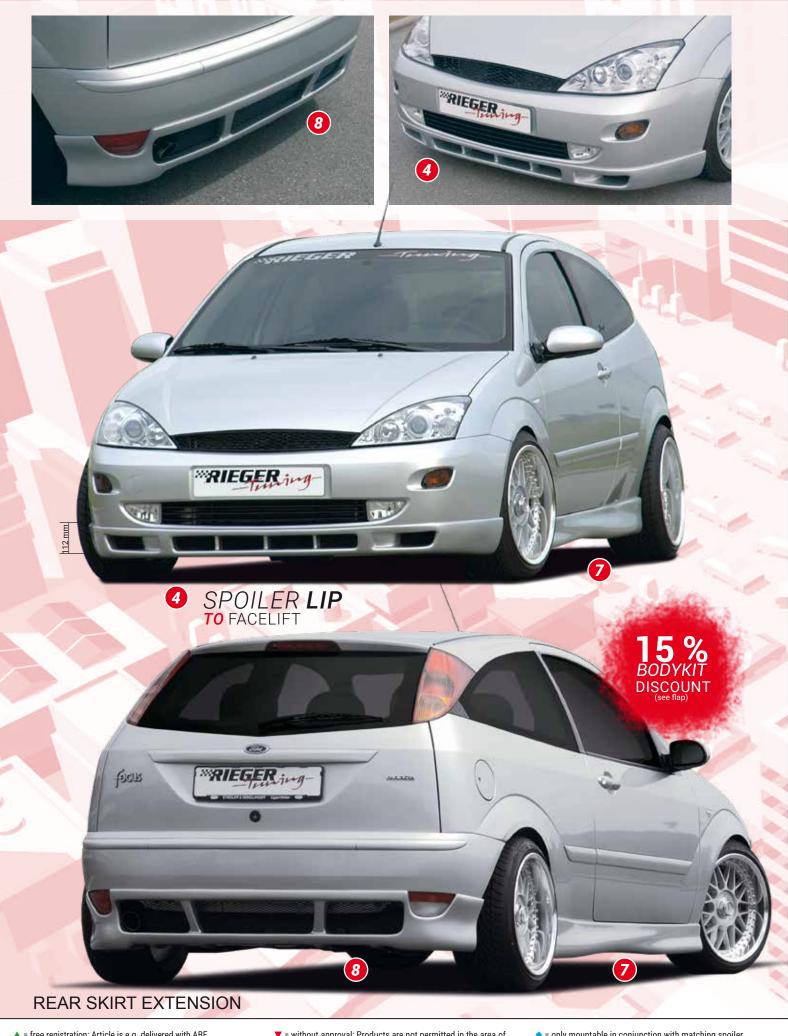

- ▲ = free registration: Article is e.g. delivered with ABE (general operating permit) (no entry required).
   = subject to registration: Article is e.g. delivered with certificate. (Registration according to §19 StVZO required).
- ▼ = without approval: Products are not permitted in the area of the StVZO and may be used on public roads and squares not be put into operation or used. These products are only for motorsport or showpurposes or for export to non-EU countries.
- = only mountable in conjunction with matching spoiler
  = Single acceptance according to §21 in the house RIEGER possible. Article is e.g. supplied with material test report.