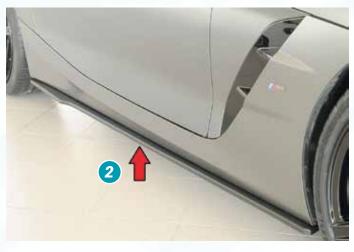

Order now at the new RIEGER-Webshop on:

www.rieger-tuning.biz/shop

RIEGER FOR BMW Z4 (G4Z/G29) ROADSTER

<sup>▲ =</sup> free registration: Article is e.g. delivered with ABE (general operating permit) (no entry required).
● = subject to registration: Article is e.g. delivered with certificate. (Registration according to §19 StVZO required).