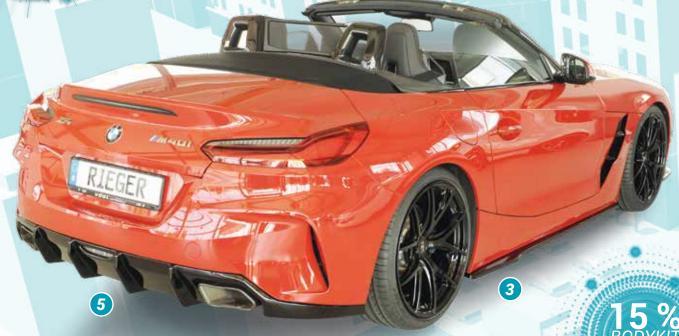

Order now at the new RIEGER-Webshop on:

www.rieger-tuning.biz/shop

RIEGER FOR BMW Z4 (G4Z/G29) ROADSTER

<sup>▲ =</sup> free registration: Article is e.g. delivered with ABE (general operating permit) (no entry required).
● = subject to registration: Article is e.g. delivered with certificate. (Registration according to §19 StVZO required).