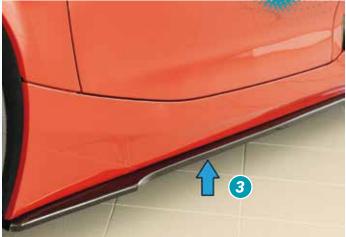

Order now at the new RIEGER-Webshop on:

www.rieger-tuning.biz/shop

RIEGER FOR BMW Z4 (G4Z/G29) ROADSTER

<sup>▲ =</sup> free registration: Article is e.g. delivered with ABE (general operating permit) (no entry required).
● = subject to registration: Article is e.g. delivered with certificate. (Registration according to §19 StVZO required).