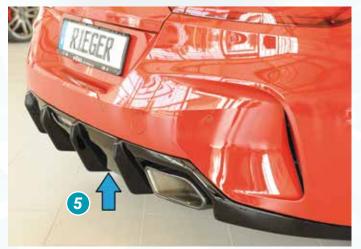

Order now at the new RIEGER-Webshop on:

www.rieger-tuning.biz/shop

RIEGER FOR BMW Z4 (G4Z/G29) ROADSTER

<sup>▲ =</sup> free registration: Article is e.g. delivered with ABE (general operating permit) (no entry required).
● = subject to registration: Article is e.g. delivered with certificate. (Registration according to §19 StVZO required).