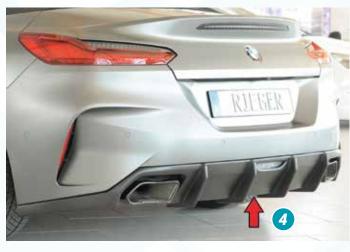

Order now at the new RIEGER-Webshop on:

www.rieger-tuning.biz/shop

RIEGER FOR BMW Z4 (G4Z/G29) ROADSTER

<sup>▲ =</sup> free registration: Article is e.g. delivered with ABE (general operating permit) (no entry required).
● = subject to registration: Article is e.g. delivered with certificate. (Registration according to §19 StVZO required).