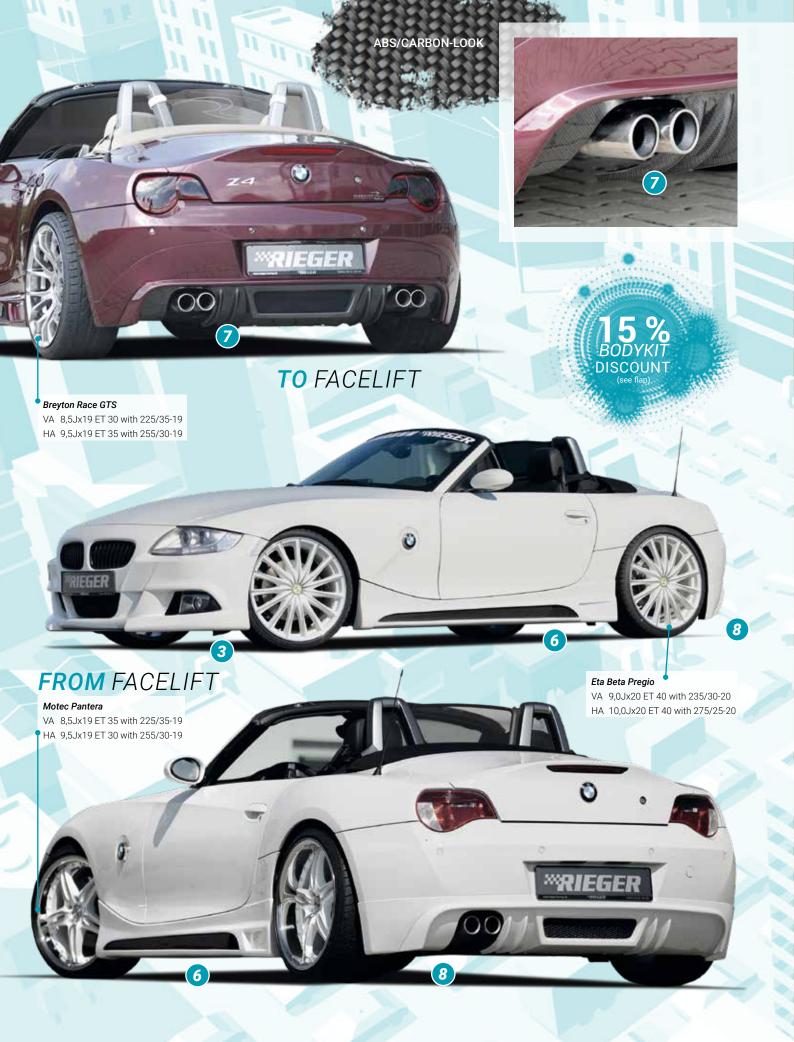

 ▲ = free registration: Article is e.g. delivered with ABE (general operating permit) (no entry required).
● = subject to registration: Article is e.g. delivered with certificate. (Registration according to §19 StVZO required). ▼ = without approval: Products are not permitted in the area of the StVZO and may be used on public roads and squares not be put into operation or used. These products are only for motorsport or showpurposes or for export to non-EU countries. = only mountable in conjunction with matching spoiler
= Single acceptance according to §21 in the house RIEGER possible. Article is e.g. supplied with material test report.