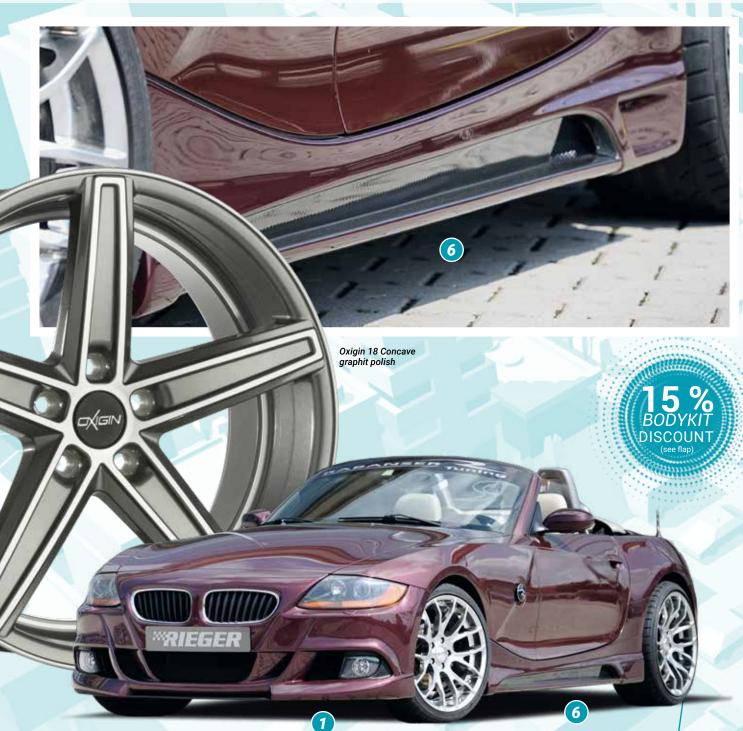

 VA
 8,5Jx19 ET 30 with 225/35-19

 HA
 9,5Jx19 ET 35 with 255/30-19

= only mountable in conjunction with matching spoiler
 = Single acceptance according to §21 in the house RIEGER possible. Article is e.g. supplied with material test report.