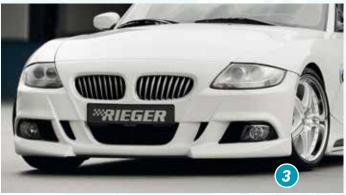

 VA
 8,5Jx19 ET 30 with 225/35-19

 HA
 9,5Jx19 ET 35 with 255/30-19

= only mountable in conjunction with matching spoiler
 = Single acceptance according to §21 in the house RIEGER possible. Article is e.g. supplied with material test report.