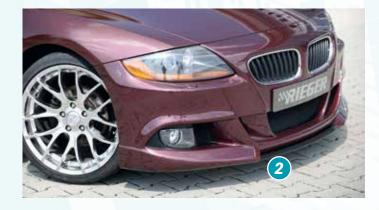

 VA
 8,5Jx19 ET 30 with 225/35-19

 HA
 9,5Jx19 ET 35 with 255/30-19

= only mountable in conjunction with matching spoiler
 = Single acceptance according to §21 in the house RIEGER possible. Article is e.g. supplied with material test report.