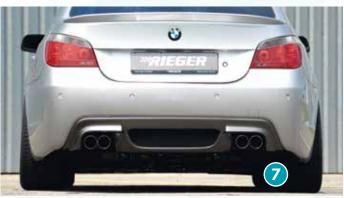

- ▲ = free registration: Article is e.g. delivered with ABE (general operating permit) (no entry required).

  = subject to registration: Article is e.g. delivered with certificate. (Registration according to §19 StVZO required).
- ▼ = without approval: Products are not permitted in the area of the StVZO and may be used on public roads and squares not be put into operation or used. These products are only for motorsport or showpurposes or for export to non-EU countries.
- = only mountable in conjunction with matching spoiler
   = Single acceptance according to §21 in the house RIEGER possible. Article is e.g. supplied with material test report.