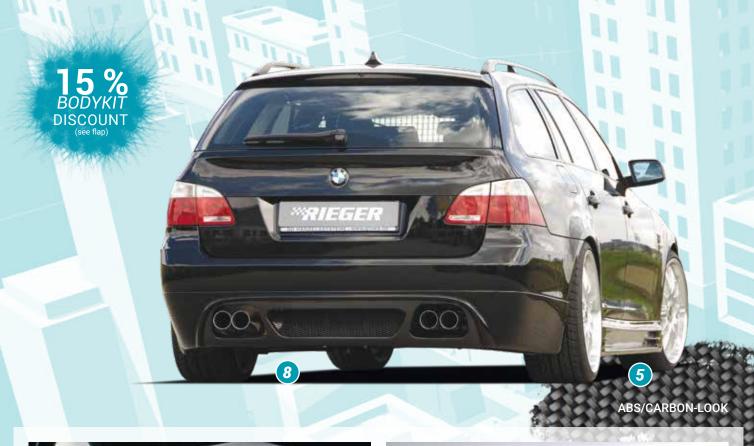

- ▲ = free registration: Article is e.g. delivered with ABE (general operating permit) (no entry required).

  = subject to registration: Article is e.g. delivered with certificate. (Registration according to §19 StVZO required).
- ▼ = without approval: Products are not permitted in the area of the StVZO and may be used on public roads and squares not be put into operation or used. These products are only for motorsport or showpurposes or for export to non-EU countries.
- = only mountable in conjunction with matching spoiler
   = Single acceptance according to §21 in the house RIEGER possible. Article is e.g. supplied with material test report.