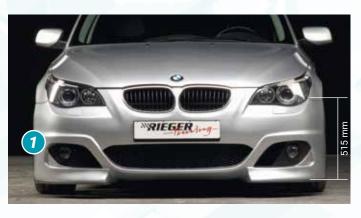

- ▲ = free registration: Article is e.g. delivered with ABE (general operating permit) (no entry required).

  = subject to registration: Article is e.g. delivered with certificate. (Registration according to §19 StVZO required).
- ▼ = without approval: Products are not permitted in the area of the StVZO and may be used on public roads and squares not be put into operation or used. These products are only for motorsport or showpurposes or for export to non-EU countries.
- = only mountable in conjunction with matching spoiler
   = Single acceptance according to §21 in the house RIEGER possible. Article is e.g. supplied with material test report.