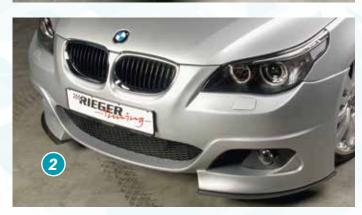

- ▲ = free registration: Article is e.g. delivered with ABE (general operating permit) (no entry required).

  = subject to registration: Article is e.g. delivered with certificate. (Registration according to §19 StVZO required).
- ▼ = without approval: Products are not permitted in the area of the StVZO and may be used on public roads and squares not be put into operation or used. These products are only for motorsport or showpurposes or for export to non-EU countries.
- = only mountable in conjunction with matching spoiler
   = Single acceptance according to §21 in the house RIEGER possible. Article is e.g. supplied with material test report.