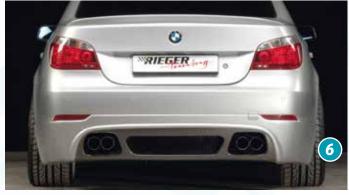

- ▲ = free registration: Article is e.g. delivered with ABE (general operating permit) (no entry required).

  = subject to registration: Article is e.g. delivered with certificate. (Registration according to §19 StVZO required).
- ▼ = without approval: Products are not permitted in the area of the StVZO and may be used on public roads and squares not be put into operation or used. These products are only for motorsport or showpurposes or for export to non-EU countries.
- = only mountable in conjunction with matching spoiler
   = Single acceptance according to §21 in the house RIEGER possible. Article is e.g. supplied with material test report.