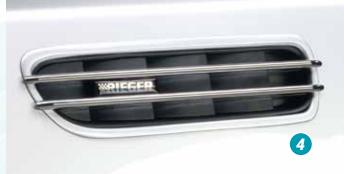

- ▲ = free registration: Article is e.g. delivered with ABE (general operating permit) (no entry required).

  = subject to registration: Article is e.g. delivered with certificate. (Registration according to §19 StVZO required).
- ▼ = without approval: Products are not permitted in the area of the StVZO and may be used on public roads and squares not be put into operation or used. These products are only for motorsport or showpurposes or for export to non-EU countries.
- = only mountable in conjunction with matching spoiler
   = Single acceptance according to §21 in the house RIEGER possible. Article is e.g. supplied with material test report.