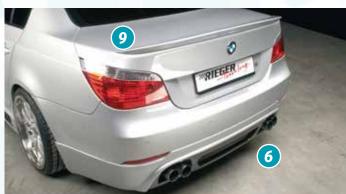

- ▲ = free registration: Article is e.g. delivered with ABE (general operating permit) (no entry required).

  = subject to registration: Article is e.g. delivered with certificate. (Registration according to §19 StVZO required).
- ▼ = without approval: Products are not permitted in the area of the StVZO and may be used on public roads and squares not be put into operation or used. These products are only for motorsport or showpurposes or for export to non-EU countries.
- = only mountable in conjunction with matching spoiler
   = Single acceptance according to §21 in the house RIEGER possible. Article is e.g. supplied with material test report.