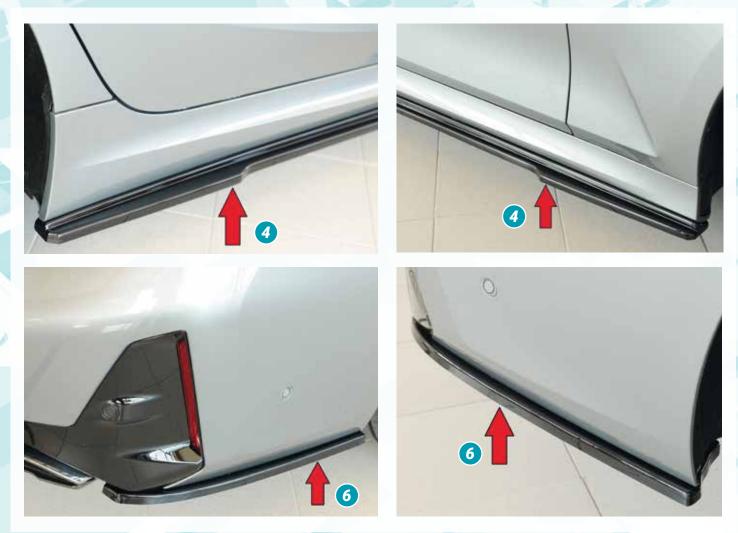

## RIEGER FOR BMW 3-SERIES (G20/G21) SEDAN/TOURING, WITH M-SPORT-PACKAE, FROM FACELIFT / LCI

5

Free registration: Article is e.g. delivered with ABE (general operating permit) (no entry required).
subject to registration: Article is e.g. delivered with certificate. (Registration according to §19 StVZO required).