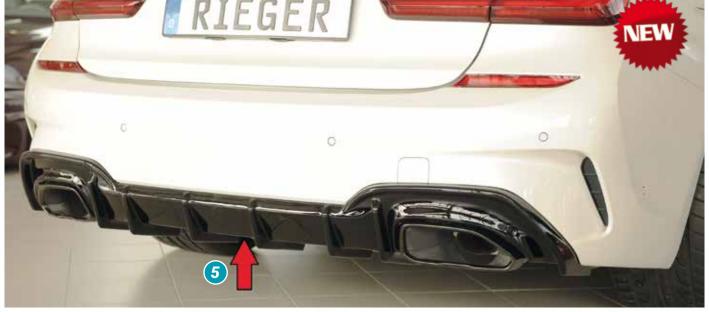

## RIEGER FOR BMW 3-SERIES (G20/G21) M340I / M340D SEDAN / TOURING, WITH M-SPORT-PACKAGE

 = free registration: Article is e.g. delivered with ABE (general operating permit) (no entry required).
= subject to registration: Article is e.g. delivered with certificate. (Registration according to §19 StVZO required). ▼ = without approval: Products are not permitted in the area of the StVZO and may be used on public roads and squares not be put into operation or used. These products are only for motorsport or showpurposes or for export to non-EU countries. = only mountable in conjunction with matching spoiler
= Single acceptance according to §21 in the house RIEGER possible. Article is e.g. supplied with material test report.