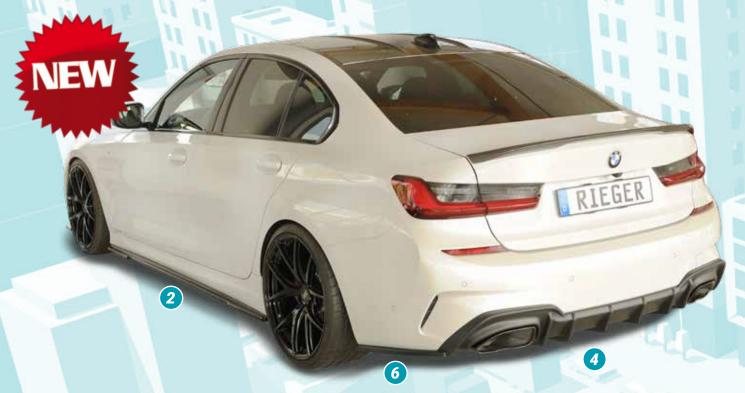

## RIEGER FOR BMW 3-SERIES (G20/G21) M340I / M340D SEDAN / TOURING, WITH M-SPORT-PACKAGE

 = free registration: Article is e.g. delivered with ABE (general operating permit) (no entry required).
= subject to registration: Article is e.g. delivered with certificate. (Registration according to §19 StVZO required). ▼ = without approval: Products are not permitted in the area of the StVZO and may be used on public roads and squares not be put into operation or used. These products are only for motorsport or showpurposes or for export to non-EU countries. = only mountable in conjunction with matching spoiler
= Single acceptance according to §21 in the house RIEGER possible. Article is e.g. supplied with material test report.