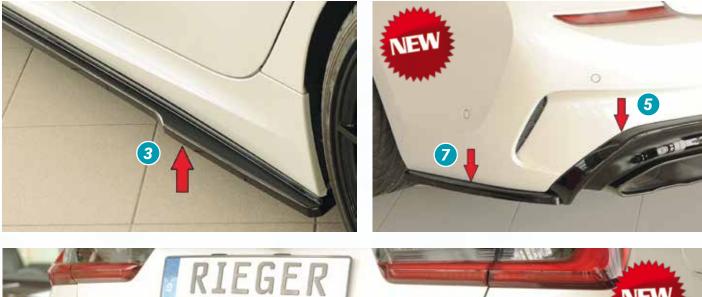

## RIEGER FOR BMW 3-SERIES (G20/G21) M340I / M340D SEDAN / TOURING, WITH M-SPORT-PACKAGE

 = free registration: Article is e.g. delivered with ABE (general operating permit) (no entry required).
= subject to registration: Article is e.g. delivered with certificate. (Registration according to §19 StVZO required). ▼ = without approval: Products are not permitted in the area of the StVZO and may be used on public roads and squares not be put into operation or used. These products are only for motorsport or showpurposes or for export to non-EU countries. = only mountable in conjunction with matching spoiler
= Single acceptance according to §21 in the house RIEGER possible. Article is e.g. supplied with material test report.