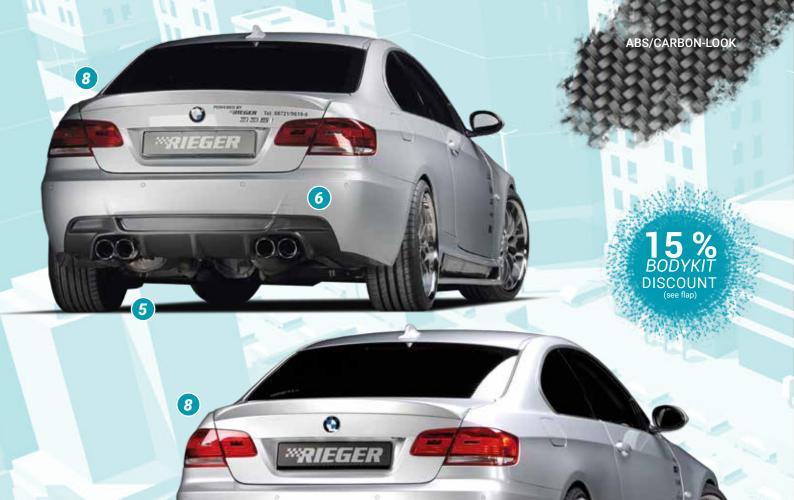

Picture shows ABS/carbon-look with section-painting

2

Free registration: Article is e.g. delivered with ABE (general operating permit) (no entry required).
= subject to registration: Article is e.g. delivered with certificate. (Registration according to §19 StVZO required).