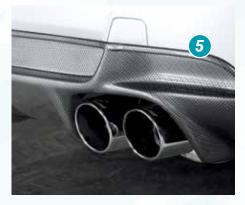

Picture shows ABS/carbon-look with section-painting

2

Free registration: Article is e.g. delivered with ABE (general operating permit) (no entry required).
= subject to registration: Article is e.g. delivered with certificate. (Registration according to §19 StVZO required).