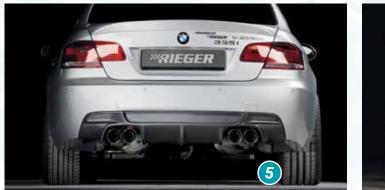

Picture shows ABS/carbon-look with section-painting





2



Free registration: Article is e.g. delivered with ABE (general operating permit) (no entry required).
= subject to registration: Article is e.g. delivered with certificate. (Registration according to §19 StVZO required).





▼ = without approval: Products are not permitted in the area of the StVZO and may be used on public roads and squares not be put into operation or used. These products are only for motorsport or showpurposes or for export to non-EU countries. = only mountable in conjunction with matching spoiler
= Single acceptance according to §21 in the house RIEGER possible. Article is e.g. supplied with material test report.