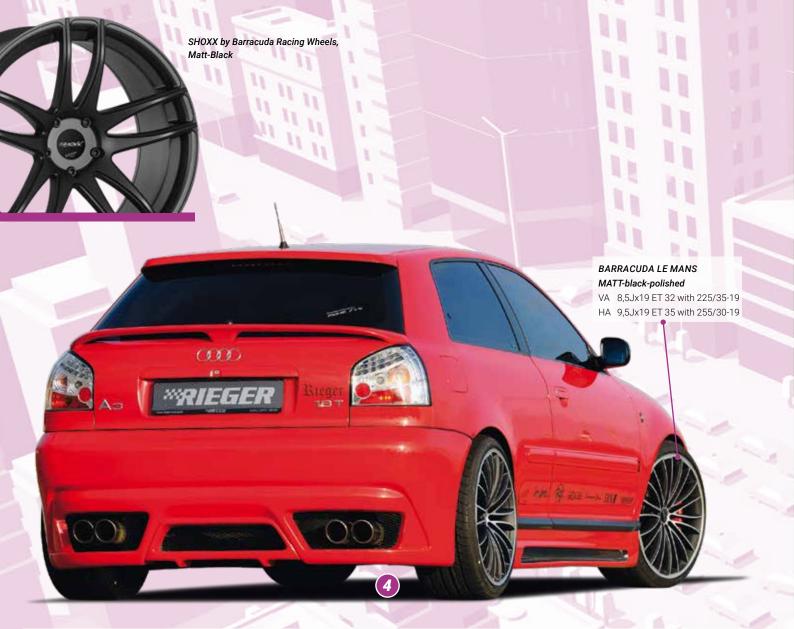

- ▲ = free registration: Article is e.g. delivered with ABE (general operating permit) (no entry required).

  = subject to registration: Article is e.g. delivered with certificate. (Registration according to §19 StVZO required).
- ▼ = without approval: Products are not permitted in the area of the StVZO and may be used on public roads and squares not be put into operation or used. These products are only for motorsport or showpurposes or for export to non-EU countries.
- = only mountable in conjunction with matching spoiler
   = Single acceptance according to §21 in the house RIEGER possible. Article is e.g. supplied with material test report.