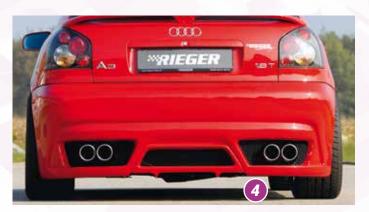

- ▲ = free registration: Article is e.g. delivered with ABE (general operating permit) (no entry required).

  = subject to registration: Article is e.g. delivered with certificate. (Registration according to §19 StVZO required).
- ▼ = without approval: Products are not permitted in the area of the StVZO and may be used on public roads and squares not be put into operation or used. These products are only for motorsport or showpurposes or for export to non-EU countries.
- = only mountable in conjunction with matching spoiler
   = Single acceptance according to §21 in the house RIEGER possible. Article is e.g. supplied with material test report.