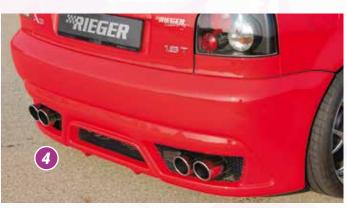

- ▲ = free registration: Article is e.g. delivered with ABE (general operating permit) (no entry required).

  = subject to registration: Article is e.g. delivered with certificate. (Registration according to §19 StVZO required).
- ▼ = without approval: Products are not permitted in the area of the StVZO and may be used on public roads and squares not be put into operation or used. These products are only for motorsport or showpurposes or for export to non-EU countries.
- = only mountable in conjunction with matching spoiler
   = Single acceptance according to §21 in the house RIEGER possible. Article is e.g. supplied with material test report.