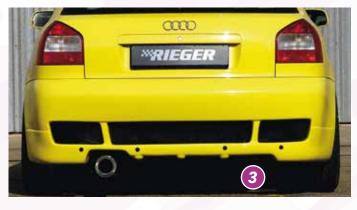

- ▲ = free registration: Article is e.g. delivered with ABE (general operating permit) (no entry required).

  = subject to registration: Article is e.g. delivered with certificate. (Registration according to §19 StVZO required).
- ▼ = without approval: Products are not permitted in the area of the StVZO and may be used on public roads and squares not be put into operation or used. These products are only for motorsport or showpurposes or for export to non-EU countries.
- = only mountable in conjunction with matching spoiler
   = Single acceptance according to §21 in the house RIEGER possible. Article is e.g. supplied with material test report.