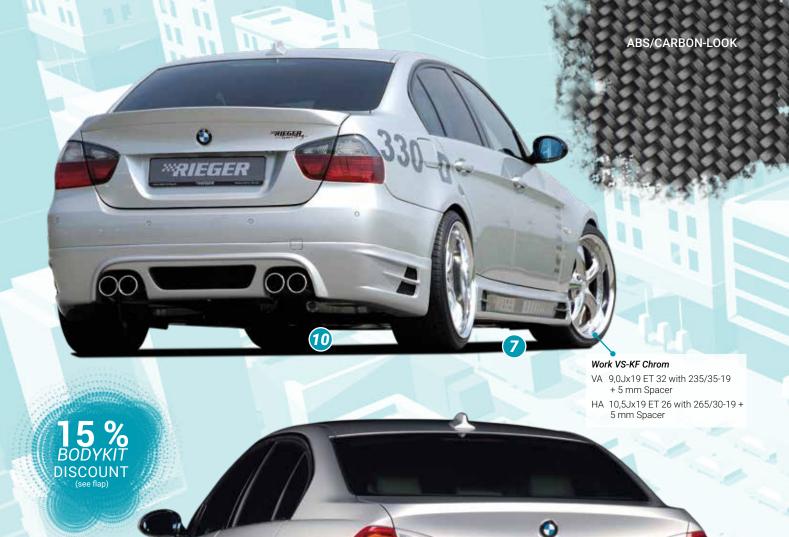

 Work VS-KF Chrom
 •

 VA
 9,5Jx19 ET 26 with 235/35-19

 HA
 10,5Jx19 ET 26 with 265/30-19

 + 5 mm Spacer

6

RIEGER

▲ = free registration: Article is e.g. delivered with ABE (general operating permit) (no entry required).
 ● = subject to registration: Article is e.g. delivered with certificate. (Registration according to §19 StVZO required).