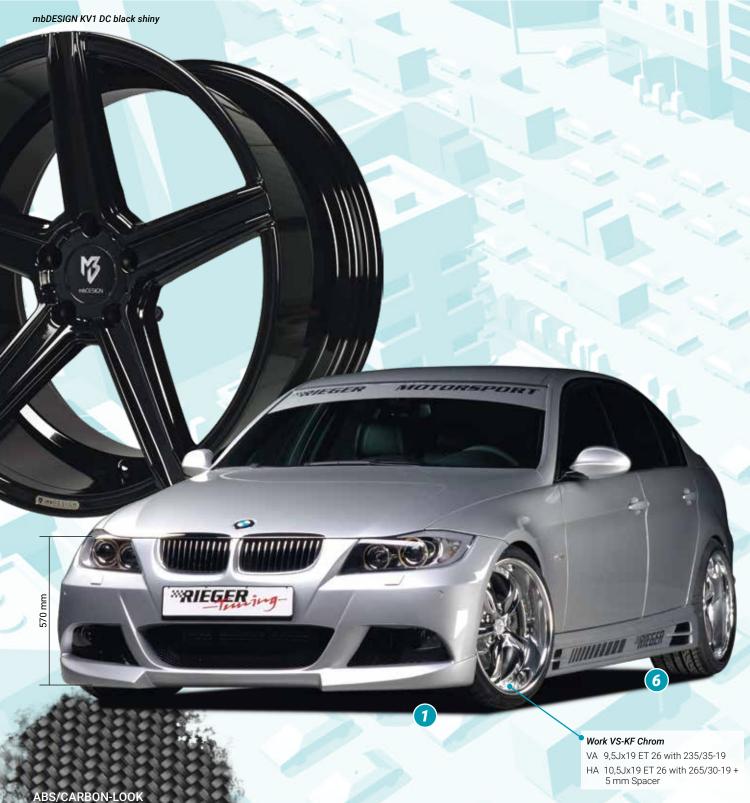

= only mountable in conjunction with matching spoiler
= Single acceptance according to §21 in the house RIEGER possible. Article is e.g. supplied with material test report.