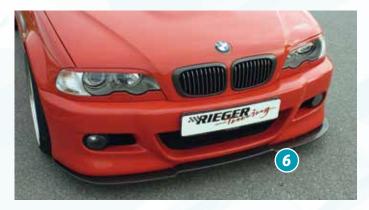

## RIEGER FOR BMW 3-SERIES E46 SEDAN + STATION WAGON IN TOP FORM

ABS/CARBON-LOOK

KCS
VA 8,5Jx18 ET 26 with 235/40-18
HA 10,0Jx18 ET 32 with 265/35-18

\*\*RIEGER ing

5

= free registration: Article is e.g. delivered with ABE (general operating permit) (no entry required).
= subject to registration: Article is e.g. delivered with certificate. (Registration according to §19 StVZO required).