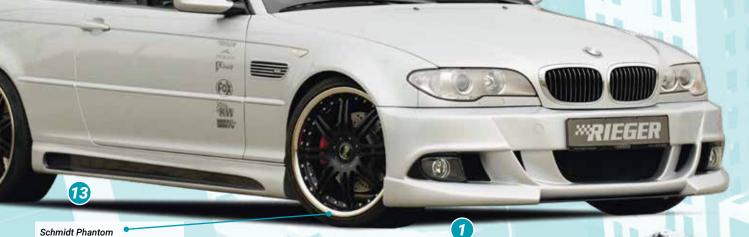

VA 8,5Jx19 ET 35 with 235/35-19 HA 9,5Jx19 ET 40 with 265/30-19 Lowering: H&R sport springs

## RIEGER FOR BMW 3-SERIES E46 SEDAN + STATION WAGON IN TOP FORM

ABS/CARBON-LOOK

KCS
VA 8,5Jx18 ET 26 with 235/40-18
HA 10,0Jx18 ET 32 with 265/35-18

\*\*RIEGER ing

5

= free registration: Article is e.g. delivered with ABE (general operating permit) (no entry required).
= subject to registration: Article is e.g. delivered with certificate. (Registration according to §19 StVZO required).