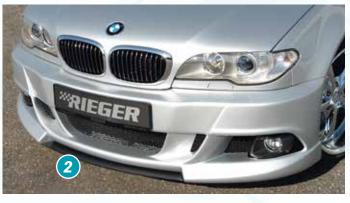

## RIEGER FOR BMW 3-SERIES E46 SEDAN + STATION WAGON IN TOP FORM

ABS/CARBON-LOOK

KCS
VA 8,5Jx18 ET 26 with 235/40-18
HA 10,0Jx18 ET 32 with 265/35-18

\*\*RIEGER ing

5

= free registration: Article is e.g. delivered with ABE (general operating permit) (no entry required).
= subject to registration: Article is e.g. delivered with certificate. (Registration according to §19 StVZO required).