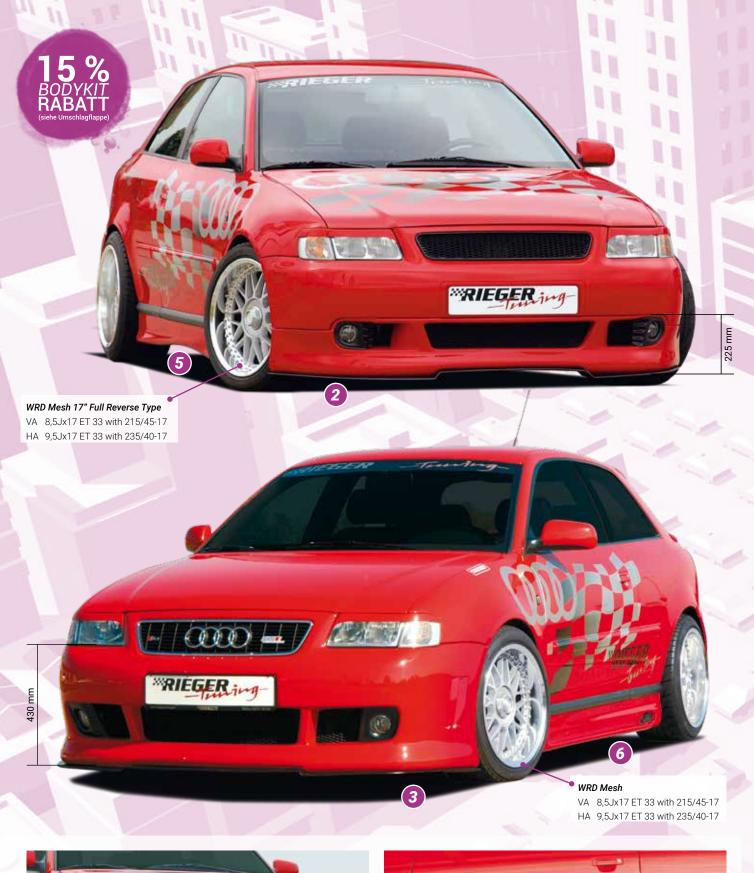

- ▲ = free registration: Article is e.g. delivered with ABE (general operating permit) (no entry required).

  = subject to registration: Article is e.g. delivered with certificate.
- (Registration according to §19 StVZO required).
- ▼ = without approval: Products are not permitted in the area of the StVZO and may be used on public roads and squares not be put into operation or used. These products are only for motorsport or showpurposes or for export to non-EU countries.
- = only mountable in conjunction with matching spoiler
   = Single acceptance according to §21 in the house RIEGER possible. Article is e.g. supplied with material test report.