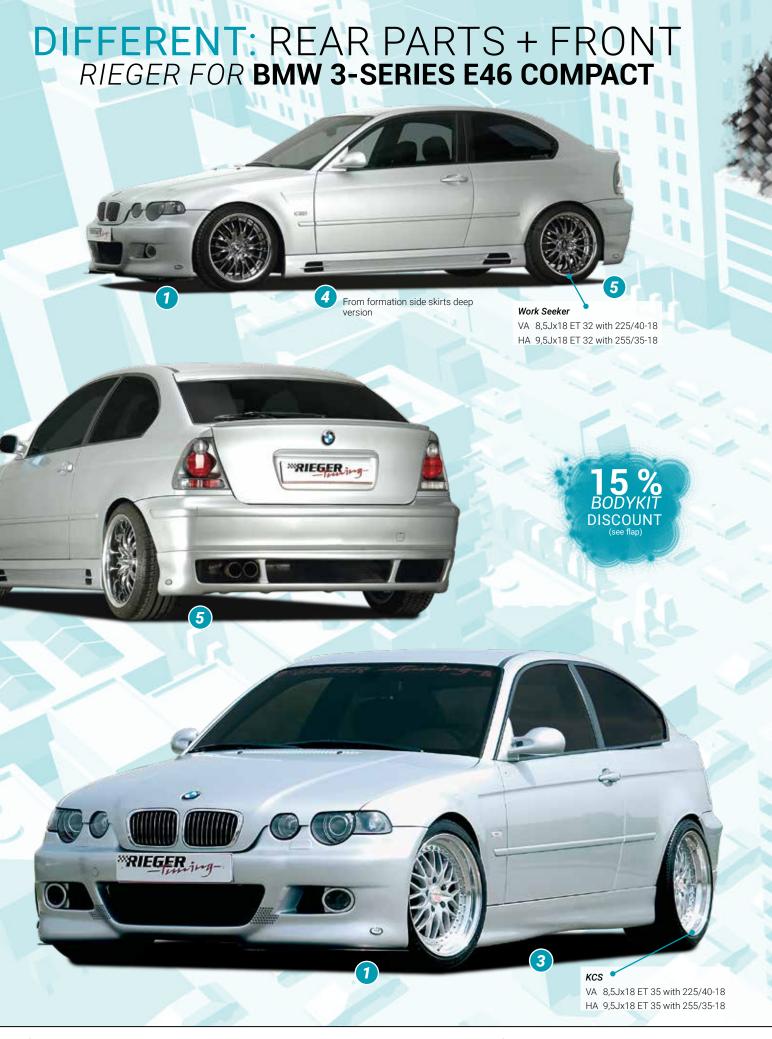

▲ = free registration: Article is e.g. delivered with ABE (general operating permit) (no entry required).
● = subject to registration: Article is e.g. delivered with certificate. (Registration according to §19 StVZO required).

▼ = without approval: Products are not permitted in the area of the StVZO and may be used on public roads and squares not be put into operation or used. These products are only for motorsport or showpurposes or for export to non-EU countries. = only mountable in conjunction with matching spoiler
 = Single acceptance according to §21 in the house RIEGER possible. Article is e.g. supplied with material test report.