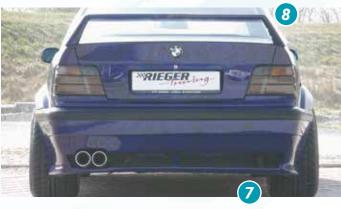

## BBS RS GT

- VA 8,5Jx19 ET35 with 235/35-19 and 15 mm Spacer
- HA 10,0Jx19 ET25 with 265/30-19 and 15 mm Spacer

▲ = free registration: Article is e.g. delivered with ABE (general operating permit) (no entry required).