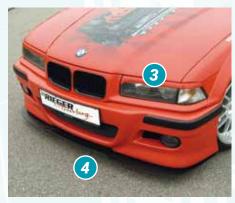

ABS/CARBON-LOOK

## NEVER ENDING

RIEGER WIDE BODY II FOR BMW 3-SERIES E36



DISCOUNT

## BBS RS GT

- VA 8,5Jx19 ET35 with 235/35-19 and 15 mm Spacer
- HA 10,0Jx19 ET25 with 265/30-19 and 15 mm Spacer





▲ = free registration: Article is e.g. delivered with ABE (general operating permit) (no entry required).

= subject to registration: Article is e.g. delivered with certificate. (Registration according to §19 StVZO required).

▼ = without approval: Products are not permitted in the area of the StVZO and may be used on public roads and squares not be put into operation or used. These products are only for motorsport or showpurposes or for export to non-EU countries.

= only mountable in conjunction with matching spoiler
 = Single acceptance according to §21 in the house RIEGER possibl