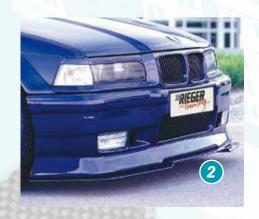

ABS/CARBON-LOOK

## NEVER ENDING

RIEGER WIDE BODY II FOR BMW 3-SERIES E36



DISCOUNT

## BBS RS GT

- VA 8,5Jx19 ET35 with 235/35-19 and 15 mm Spacer
- HA 10,0Jx19 ET25 with 265/30-19 and 15 mm Spacer





▲ = free registration: Article is e.g. delivered with ABE (general operating permit) (no entry required).

= subject to registration: Article is e.g. delivered with certificate. (Registration according to §19 StVZO required).

▼ = without approval: Products are not permitted in the area of the StVZO and may be used on public roads and squares not be put into operation or used. These products are only for motorsport or showpurposes or for export to non-EU countries.

= only mountable in conjunction with matching spoiler
 = Single acceptance according to §21 in the house RIEGER pos