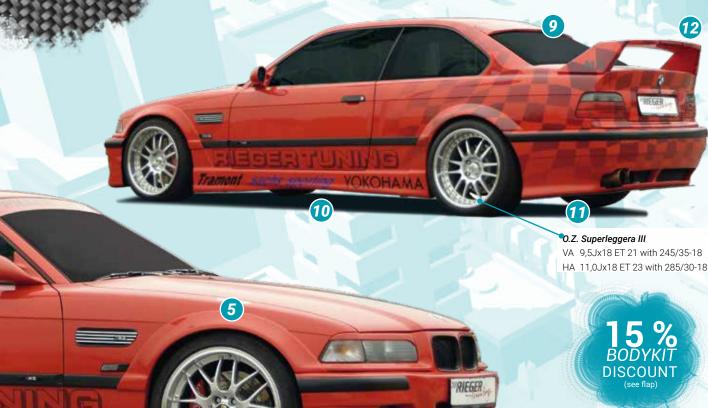

## NEVER ENDING

RIEGER WIDE BODY II FOR BMW 3-SERIES E36

DISCOUNT

## BBS RS GT

- VA 8,5Jx19 ET35 with 235/35-19 and 15 mm Spacer
- HA 10,0Jx19 ET25 with 265/30-19 and 15 mm Spacer

▲ = free registration: Article is e.g. delivered with ABE (general operating permit) (no entry required).