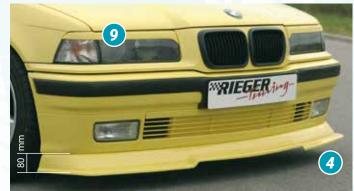

1

ксѕ

VA 9,0Jx17 ET 22 with 235/40-17HA 10,0Jx17 ET 22 with 245/40-17Pay attention to tire manufacturer approval

▲ = free registration: Article is e.g. delivered with ABE (general operating permit) (no entry required).
● = subject to registration: Article is e.g. delivered with certificate. (Registration according to §19 StVZO required).

13

▼ = without approval: Products are not permitted in the area of the StVZO and may be used on public roads and squares not be put into operation or used. These products are only for motorsport or showpurposes or for export to non-EU countries.

7

= only mountable in conjunction with matching spoiler
= Single acceptance according to §21 in the house RIEGER possible. Article is e.g. supplied with material test report.

\*\*RIEGER ing

9