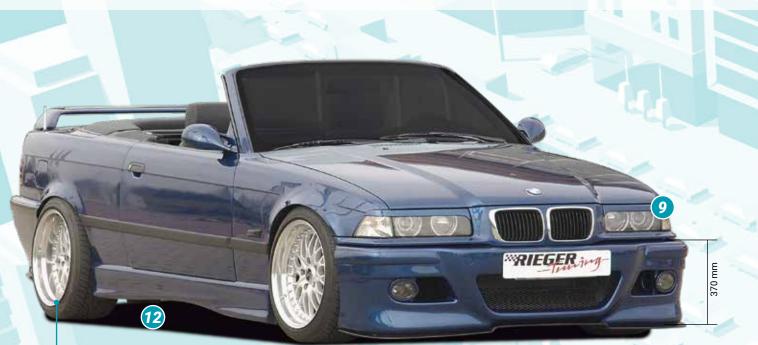

1

ксѕ

VA 9,0Jx17 ET 22 with 235/40-17HA 10,0Jx17 ET 22 with 245/40-17Pay attention to tire manufacturer approval

▲ = free registration: Article is e.g. delivered with ABE (general operating permit) (no entry required).
● = subject to registration: Article is e.g. delivered with certificate. (Registration according to §19 StVZO required).

13

▼ = without approval: Products are not permitted in the area of the StVZO and may be used on public roads and squares not be put into operation or used. These products are only for motorsport or showpurposes or for export to non-EU countries.

7

= only mountable in conjunction with matching spoiler
= Single acceptance according to §21 in the house RIEGER possible. Article is e.g. supplied with material test report.

\*\*RIEGER ing

9