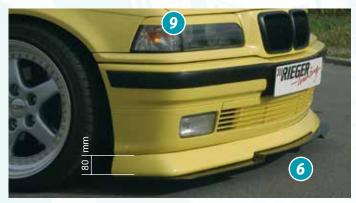

1

ксѕ

VA 9,0Jx17 ET 22 with 235/40-17HA 10,0Jx17 ET 22 with 245/40-17Pay attention to tire manufacturer approval

▲ = free registration: Article is e.g. delivered with ABE (general operating permit) (no entry required).
● = subject to registration: Article is e.g. delivered with certificate. (Registration according to §19 StVZO required).

13

▼ = without approval: Products are not permitted in the area of the StVZO and may be used on public roads and squares not be put into operation or used. These products are only for motorsport or showpurposes or for export to non-EU countries.

7

= only mountable in conjunction with matching spoiler
= Single acceptance according to §21 in the house RIEGER possible. Article is e.g. supplied with material test report.

\*\*RIEGER ing

9