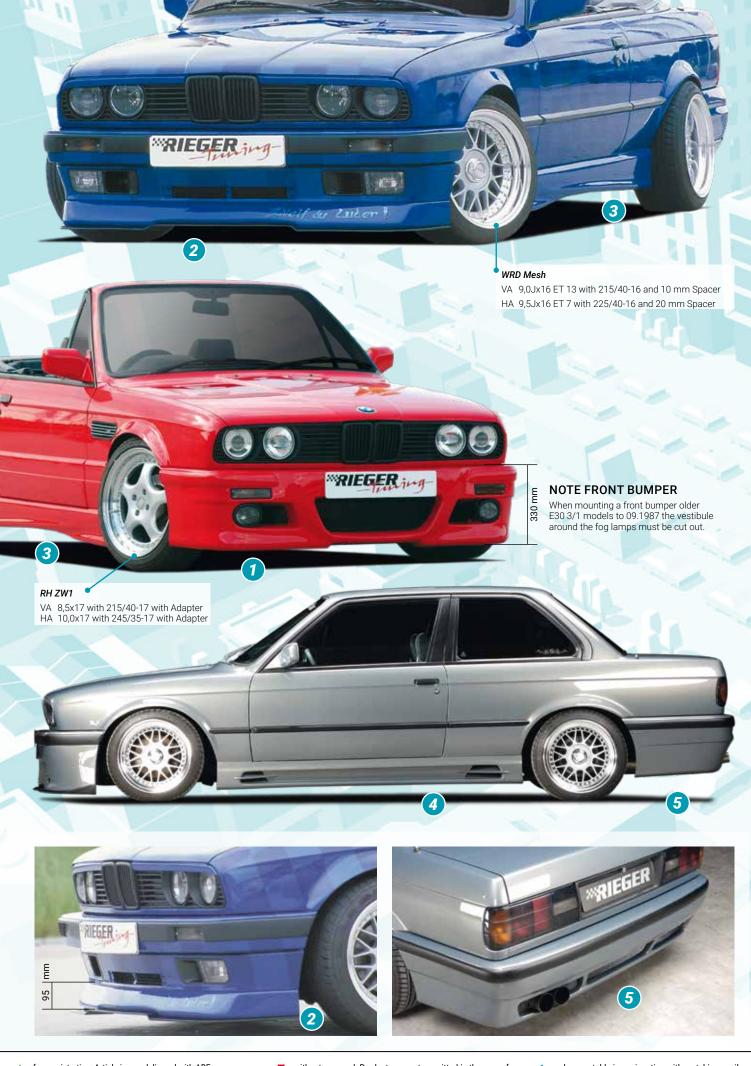

- ▲ = free registration: Article is e.g. delivered with ABE (general operating permit) (no entry required).
  = subject to registration: Article is e.g. delivered with certificate. (Registration according to §19 StVZO required).
- ▼ = without approval: Products are not permitted in the area of the StVZO and may be used on public roads and squares not be put into operation or used. These products are only for motorsport or showpurposes or for export to non-EU countries.
- = only mountable in conjunction with matching spoiler
   = Single acceptance according to §21 in the house RIEGER possible. Article is e.g. supplied with material test report.