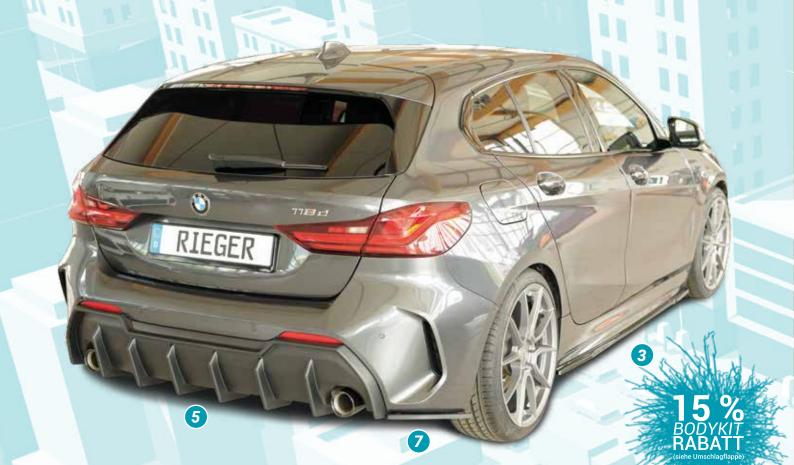

RIEGER FOR BMW 1-SERIES (F40 / F1H)

 ▲ = free registration: Article is e.g. delivered with ABE (general operating permit) (no entry required).
● = subject to registration: Article is e.g. delivered with certificate. (Registration according to §19 StVZO required).