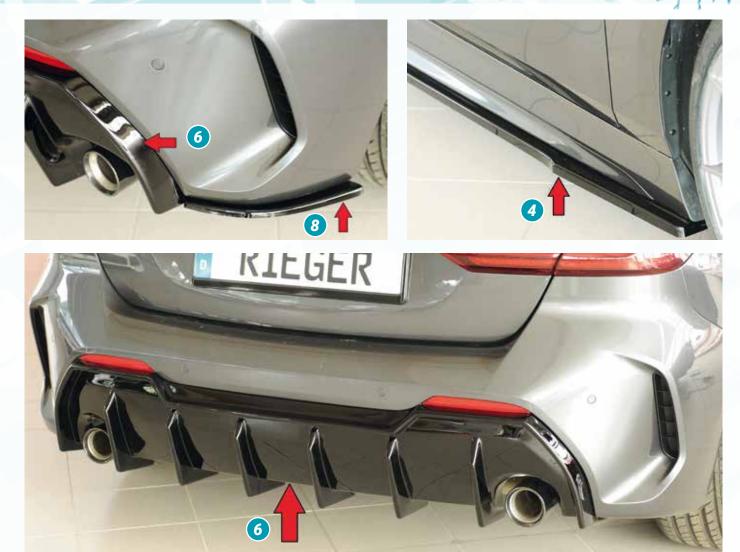

RIEGER FOR BMW 1-SERIES (F40 / F1H)

 ▲ = free registration: Article is e.g. delivered with ABE (general operating permit) (no entry required).
● = subject to registration: Article is e.g. delivered with certificate. (Registration according to §19 StVZO required).